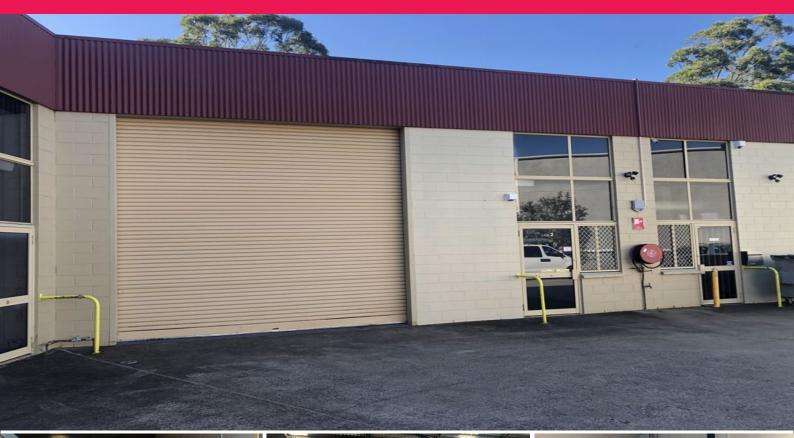

## SPACIOUS INDUSTRIAL UNIT

Positioned between Coffs Harbour CBD and the Isles industrial estate is this modern industrial unit with easy access off the Pacific Highway; Located in Keona Circuit and close to Bunnings with an high clearance roller door and internal amenities.

Additional key features include:

- Approx. 228sqm
- On-site parking
- Internal amenities & small office area
- Near the Pacific Highway
- High clearance roller door
- Three (3) phase power
- \*GST and/or outgoings