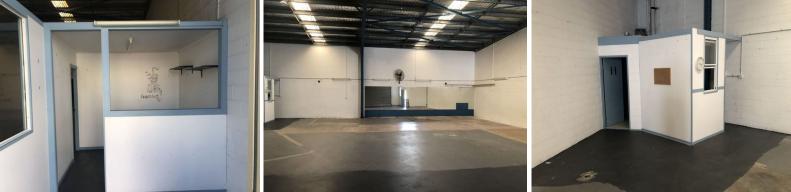

## SPACIOUS INDUSTRIAL UNIT

Positioned between Coffs Harbour CBD and the Isles industrial estate is this modern industrial unit with easy access off the Pacific Highway; Located in Keona Circuit and close to Bunnings with an high clearance roller door and internal amenities.

Additional key features include:

- Approx. 228sqm
- On-site parking
- Internal amenities & small office area
- Near the Pacific Highway
- High clearance roller door
- Three (3) phase power
- \*GST and/or outgoings