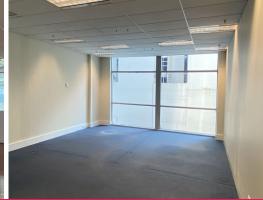

- Selection of fitted offices from 51sqm, 62sqm, 91sqm, 114sqm & 175sqm
- Directly opposite World Square retail precinct
- Competitive rental, all reasonable offers considered
- Basement parking is available separately