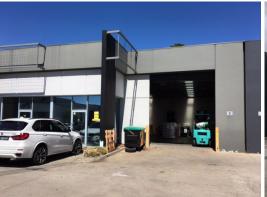

### **Functional office warehouse**

Well-presented modern warehouse/office, only a 5-minute walk to Clayton shopping Centre and close proximity to major arterials such as Clayton Road short drive from M1 Freeway and Westall Road.

- ? Total lettable area | 190m2 approx
- ? Includes office / reception | 28m2 approx.
- ? M/F toilets & kitchenette
- ? Motorised container height roller door
- ? Four (4) on-site car spaces
- ? Available July 2021
- ? Inspection a must