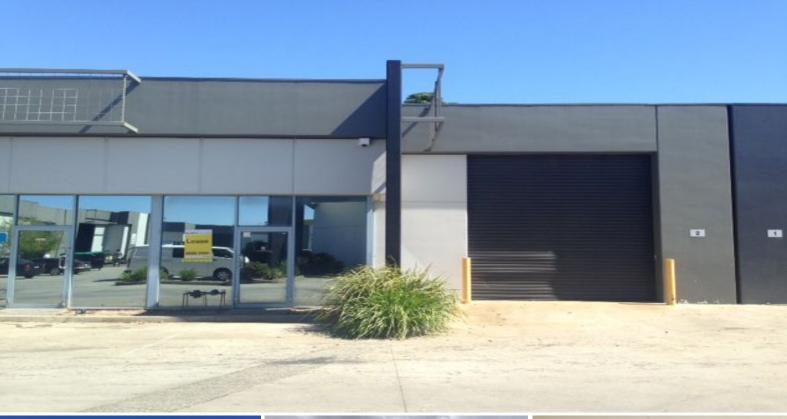

### **Functional office warehouse**

Well-presented modern warehouse/office, only a 5-minute walk to Clayton shopping Centre and close proximity to major arterials such as Clayton Road short drive from M1 Freeway and Westall Road.

- ? Total lettable area | 190m2 approx
- ? Includes office / reception | 28m2 approx.
- ? M/F toilets & kitchenette
- ? Motorised container height roller door
- ? Four (4) on-site car spaces
- ? Available July 2021
- ? Inspection a must