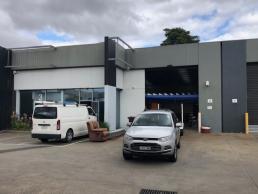

### **Functional office warehouse**

Well-presented modern warehouse/office, only a 5-minute walk to Clayton shopping Centre and close proximity to major arterials such as Clayton Road short drive from M1 Freeway and Westall Road.

- ? Total lettable area | 190m2 approx
- ? Includes office / reception | 28m2 approx.
- ? M/F toilets & kitchenette
- ? Motorised container height roller door
- ? Four (4) on-site car spaces
- ? Available July 2021
- ? Inspection a must