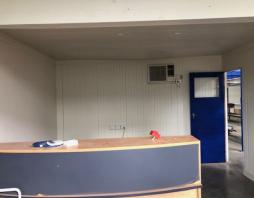

- ? Total lettable area | 190m2 approx
- ? Includes office / reception | 28m2 approx.
- ? M/F toilets & kitchenette
- ? Motorised container height roller door
- ? Four (4) on-site car spaces
- ? Available July 2021
- ? Inspection a must