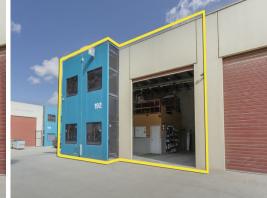

## **CORNER WAREHOUSE / OFFICE WITH SECURITY INSTALLED**

Ray White Commercial Oakleigh is delighted to offer for Lease "192/266 Osborne Ave, Clayton South". Located within the heart of Clayton Souths Industrial precinct, and in the latest stage of the Grange Industrial Park is now on offer.

Property Features:

- Total building area | 102m2 approx
- Bonus mezzanine storage | 32m2 approx.
- Alarm & CCTV installe

Industrial FOR LEASE Leased

102sqm