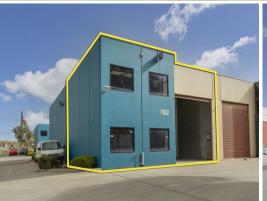

## **CORNER WAREHOUSE / OFFICE WITH SECURITY INSTALLED**

Ray White Commercial Oakleigh is delighted to offer for Lease "192/266 Osborne Ave, Clayton South". Located within the heart of Clayton Souths Industrial precinct, and in the latest stage of the Grange Industrial Park is now on offer.

Property Features:

- Total building area | 102m2 approx
- Bonus mezzanine storage | 32m2 approx.
- Alarm & CCTV installe

Industrial FOR LEASE Leased

102sqm