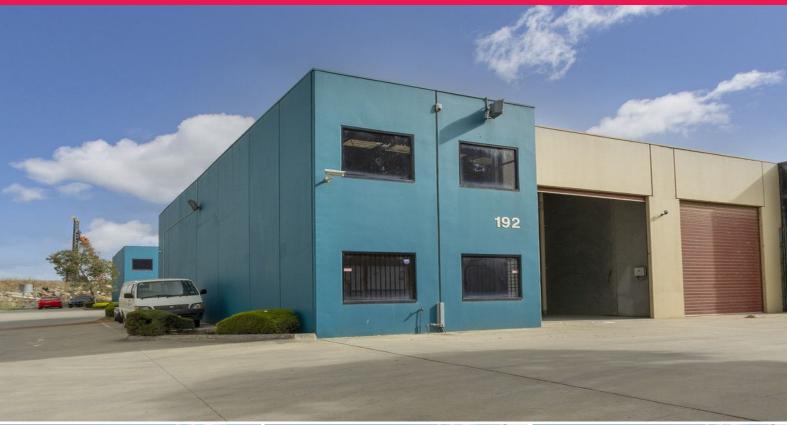

## Ray White.

192/266 Osborne Avenue, Clayton South VIC 3169

## **CORNER WAREHOUSE / OFFICE WITH SECURITY INSTALLED**

Ray White Commercial Oakleigh is delighted to offer for Lease "192/266 Osborne Ave, Clayton South". Located within the heart of Clayton Souths Industrial precinct, and in the latest stage of the Grange Industrial Park is now on offer.

Located in a prominent and established industrial 1 zone, Osborne Ave benefits from it's high exposure to major arterial roads including Clayton Road, Westall Road, Centre Road, Dingley Bypass, and Princes Highway.

Property Features:

- Total building area | 102m2 approx
- Bonus mezzanine storage | 32m2 approx.
- Alarm & CCTV installe

Industrial FOR LEASE Leased

102sqm