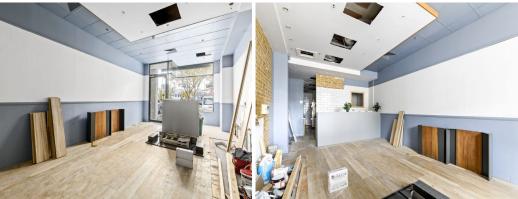

### Flexible Fringe Retail

MUST BE SOLD OR LEASED

Purchase price guide: \$950,000.00 - \$990,000.00

Leasing price guide: \$35,000.00 per annum plus GST plus outgoings

Partially completed fit out ready for investors or owners occupiers for either sale or lease.

Arrange an inspection today and put forward an offer!

- ? Building area | 70sqm\*
- ? Flexible lease terms
- ? Partially completed fit out
- ? Suit variety of uses

Retail

FOR LEASE

70sqm