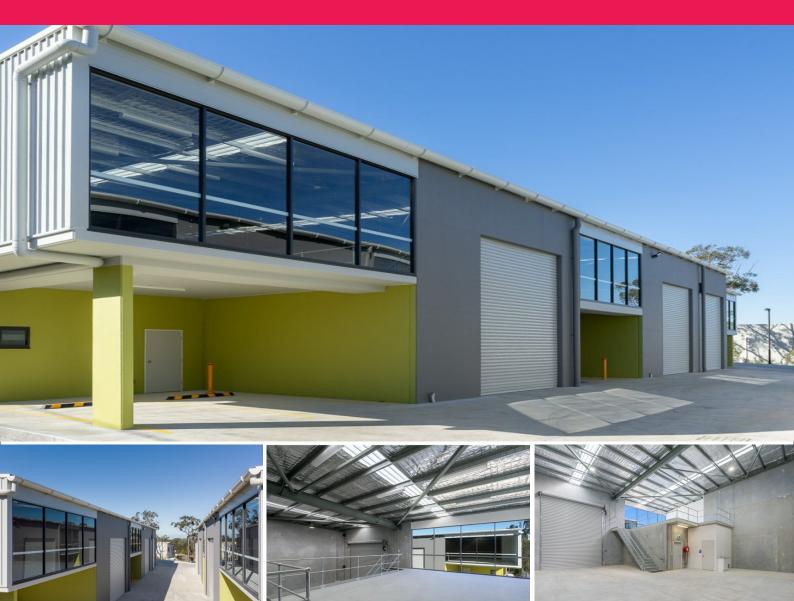

## **BRAND NEW WAREHOUSE WITH STORAGE MEZZANINE**

- Approx 215m2 full concrete high clearance warehouse
- Ground floor area approx. 160m2
- Concrete storage mezzanine approx. 55m2
- Automatic roller doors and 3 phase power supply
- 2 On-site covered car parking spaces
- Unisex disabled bathroom with shower facility
- Kitchenette area
- Zoned IN1 General Industrial
- Beautiful caf&aecute; on site
- Close to M1 Motorway and approx. 20 minutes to Hornsby

**READY TO MOVE INTO NOW!** 

Industrial

FOR LEASE

215sqm

Karen Aubrey

+61 411 358 856

Karen.Aubrey@au.knightfrank.com