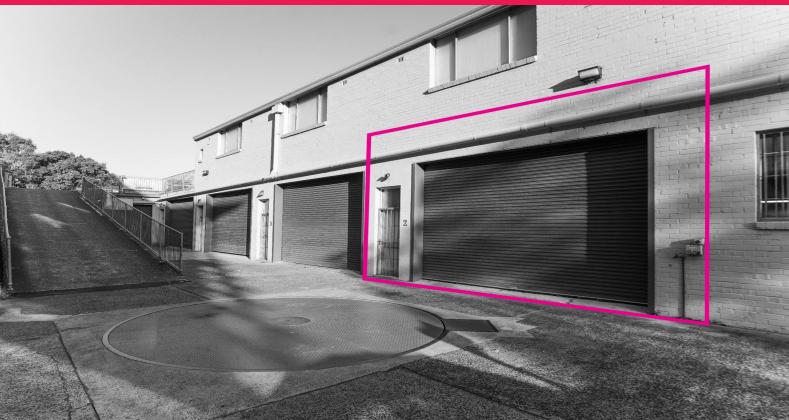

2/121a Old Pittwater Road, Brookvale NSW 2100

## SOUGHT AFTER INDUSTRIAL SPACE | FABULOUS OPPORTUNITY

SEE IT TODAY, TONIGHT, TOMORROW, ANYTIME YOU LIKE? CALL US, WE NEVER SLEEP:)

| 95m2 of sensational industrial space

| Ideal for warehouse, workshop or showroom

| Set up your workspace HERE!!!

| Ideal Brookvale location - close to everything!!

| Easy vehicle access

| 1 dedicated car space

| Massive roller door (3.3m x 5m) access

| Internal kitchenette & private bathroom