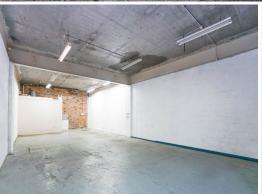

## SOUGHT AFTER INDUSTRIAL SPACE | FABULOUS OPPORTUNITY

SEE IT TODAY, TONIGHT, TOMORROW, ANYTIME YOU LIKE? CALL US, WE NEVER SLEEP:)

| 95m2 of sensational industrial space

| Ideal for warehouse, workshop or showroom

| Set up your workspace HERE!!!

| Ideal Brookvale location - close to everything!!

| Easy vehicle access

| 1 dedicated car space

| Massive roller door (3.3m x 5m) access

| Internal kitchenette & private bathroom