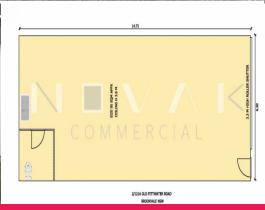

## SOUGHT AFTER INDUSTRIAL SPACE | FABULOUS OPPORTUNITY

SEE IT TODAY, TONIGHT, TOMORROW, ANYTIME YOU LIKE? CALL US, WE NEVER SLEEP:)

| 95m2 of sensational industrial space

| Ideal for warehouse, workshop or showroom

| Set up your workspace HERE!!!

| Ideal Brookvale location - close to everything!!

| Easy vehicle access

| 1 dedicated car space

| Massive roller door (3.3m x 5m) access

| Internal kitchenette & private bathroom