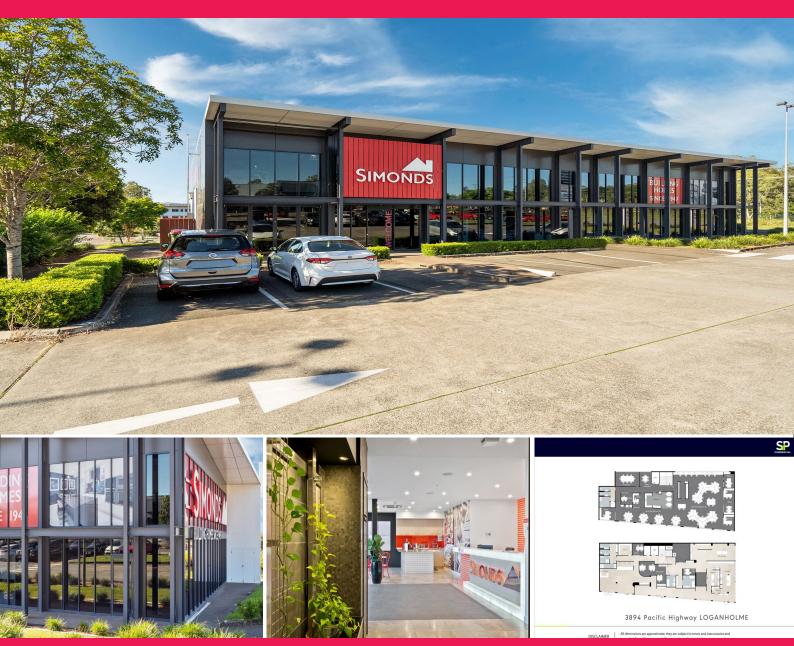

## 3894 Pacific Highway, Loganholme QLD 4129

## **TENANTED INVESTMENT BACKED BY ASX-LISTED COMPANY**

Strategically located within the Brisbane / Gold Coast corridor, the property is ideally positioned, adjacent to Harvey Norman, Fernwood Fitness with direct profile to the M1 Motorway just down from the Loganholme Hyperdome Shopping Centre.

- M1 (Pacific Motorway) Major Profile with exposure to +140,000 passing vehicles daily

- Potential opportunity to install rooftop signage for additional income

- 2 storey building with NLA of 1064m2

- 16 Designated Car Parks

- Impressive executive offices, Fully Ducted AC, 4 person lift, compliant with disability requirements

## Offices

FOR SALE

1064sqm

Silvio Bevacqua 0402 410 410 silvio@spcommercial.com.au