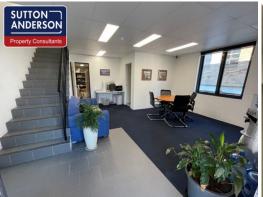

The unit provides a mix of office / production on mezzanine and ground floor with high clearance warehousing accessed via a roller shutter door. The office areas have ample light flowing through floor to ceiling windows. There is parking allocated on grade with some disabled parking and amenities.