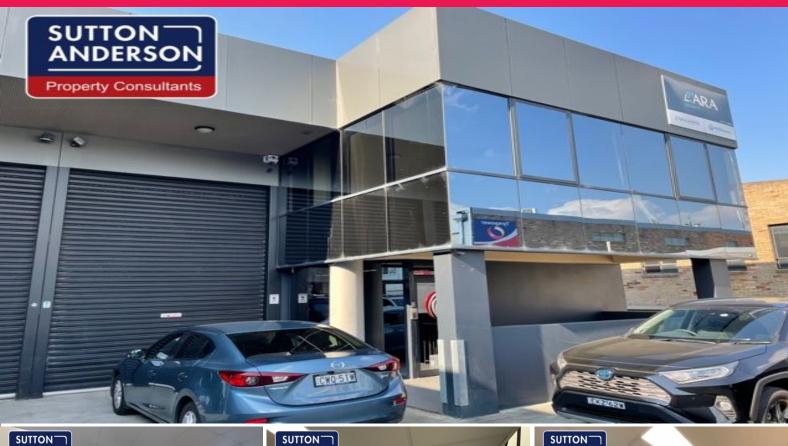

## **High Clearance Warehouse/Office**

A modern complex located at the north eastern end of Hotham Parade overlooking the freeway. The development is built over two levels with units 1-4 accessed via a generous driveway from Hotham Parade and units 5-8 via Sawyer Lane.

The unit provides a mix of office / production on mezzanine and ground floor with high clearance warehousing accessed via a roller shutter door. The office areas have ample light flowing through floor to ceiling windows. There is parking allocated on grade with some disabled parking and amenities.