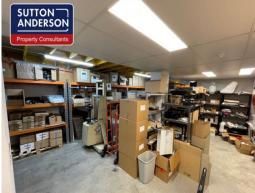

The unit provides a mix of office / production on mezzanine and ground floor with high clearance warehousing accessed via a roller shutter door. The office areas have ample light flowing through floor to ceiling windows. There is parking allocated on grade with some disabled parking and amenities.