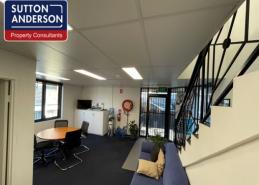

The unit provides a mix of office / production on mezzanine and ground floor with high clearance warehousing accessed via a roller shutter door. The office areas have ample light flowing through floor to ceiling windows. There is parking allocated on grade with some disabled parking and amenities.