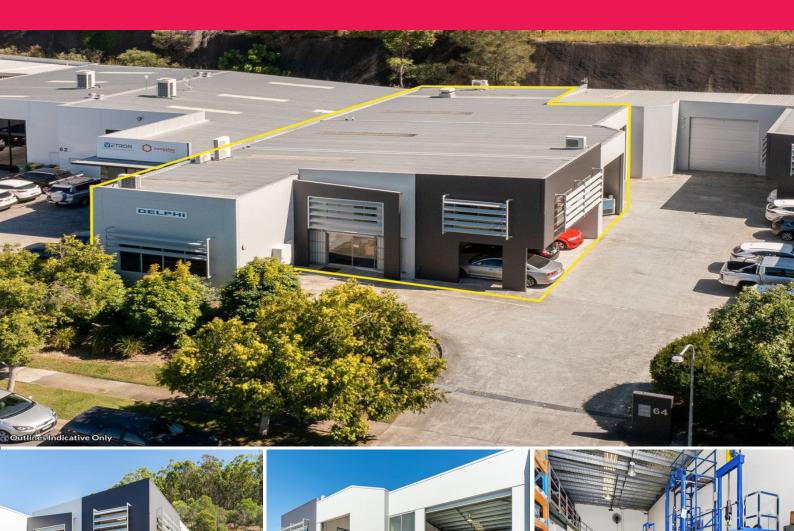

## **Prime Tenanted Investment - 2 Properties, 1 Tenant**

This prime investment, located on a 2,189m2\* site in a small complex of 3 units, is sure to attract the attention of an astute investor.

To be sold in one line, the property offers:

Unit 1: 279m2\* ground floor area

- \* Additional 166m2\* mezzanine storage and office
- \* Mix between warehouse and office space

Unit 2: 190m2\* ground floor area

- \* Lease expires March 2023 with 2 x 3 year options
- \* Built in 2005
- \* Act now to secure thi