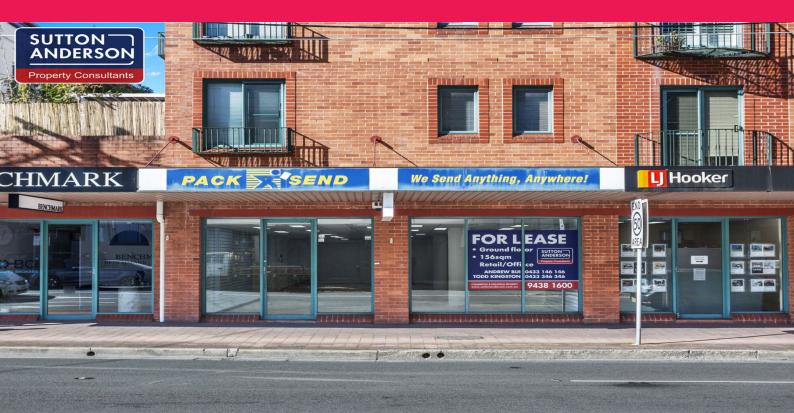

## 1 Alexander Street, Crows Nest NSW 2065

## **Crows Nest Ground Floor Retail**

Being offered for the first time in 21 years this ground floor retail space is available with fantastic street exposure, wide glass frontage with signage opportunities. Located in the hub of cosmopolitan Crows Nest and surrounded by many fine restaurants and cafes this property would suit a variety of uses including retail, office, medical and consulting STCA.

Property features include:

- Wide street-front exposure of approx. 7 metres
- Ducted a/c throughout
- Internal access to secure garage and M/F toilets
- Close proximity to Woolworths and Hume Street Car Park
- 3 car spaces available
- Available Now

Retail FOR LEASE

156sqm

**Andrew Bui** 