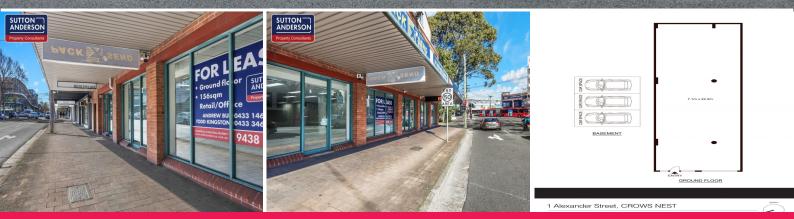

## 1 Alexander Street, Crows Nest NSW 2065

## **Crows Nest Ground Floor Retail**

Being offered for the first time in 21 years this ground floor retail space is available with fantastic street exposure, wide glass frontage with signage opportunities. Located in the hub of cosmopolitan Crows Nest and surrounded by many fine restaurants and cafes this property would suit a variety of uses including retail, office, medical and consulting STCA.

Property features include:

- Wide street-front exposure of approx. 7 metres
- Ducted a/c throughout
- Internal access to secure garage and M/F toilets
- Close proximity to Woolworths and Hume Street Car Park
- 3 car spaces available
- Available Now

Retail FOR LEASE

156sqm

**Andrew Bui** 