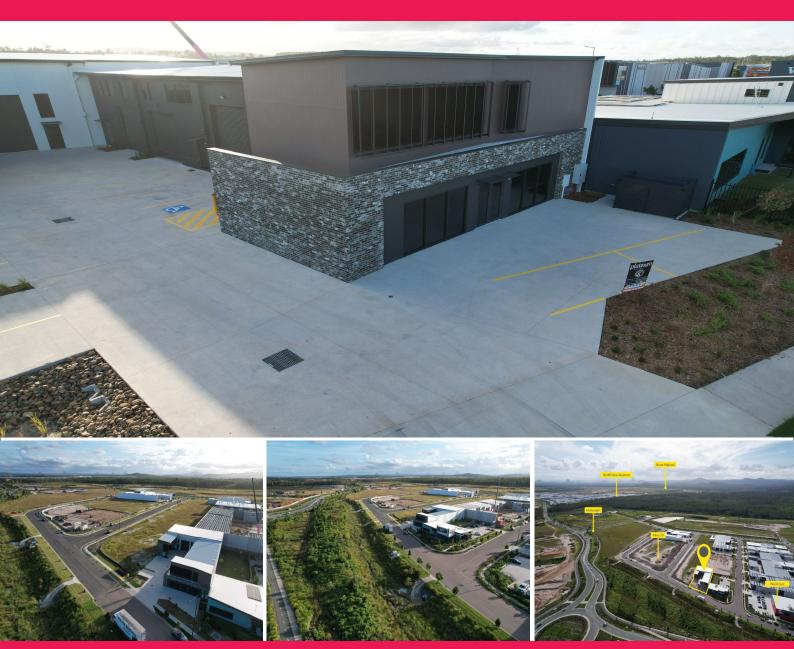

## 4/19 Edison Crescent, Baringa QLD 4551

## **Tenanted Investment - Brand New 7 Year Lease**

Samuel Hoy from Ray White Commercial Northern Corridor Group is excited to present the first tenanted investment facing Bells Creek Arterial Road in Stockland's Aura Business Park for sale.

Situated in the only strata complex facing the arterial road, this is your opportunity to own a very unique property. Construction has now commenced by an award winning builder with an estimated completion date of Q3 2021. Upon completion, the 7 year lease will commence to Boulder Heads.

FEATURES ? \$67,200 P/A Net ? Brand new 7 year lease ? High quality building Industrial FOR SALE

448sqm