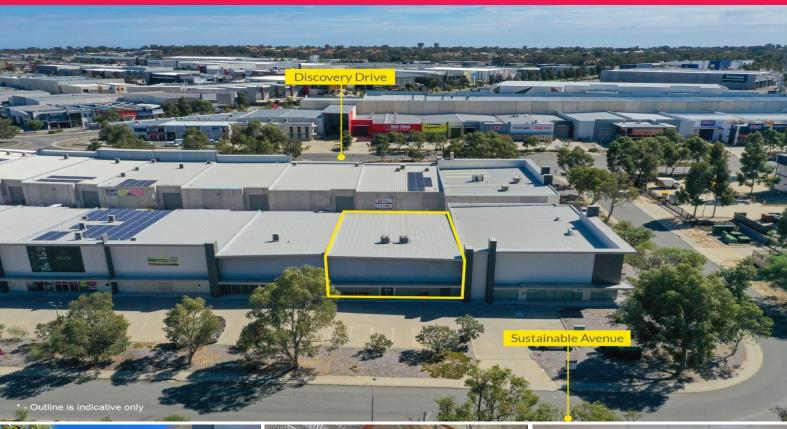

### 23/8 Sustainable Avenue, Bibra Lake WA 6163

### Ideal Showroom/Warehouse

This well presented unit features a front showroom, office and amenities, warehouse with racking, and rear roller door truck access.

It is an ideal showroom/warehouse for businesses that want to have a presentable office/showroom front while having good quality warehouse with easy rear access.

Total Area: 465sqm\*
Front Showroom: 90sqm\*
Office & Amenities: 125sqm\*
Pallet Racking Available
Rear Warehouse Access

High Truss

Ample Parking in the Co

Industrial

FOR SALE

695,000 + GST / 39,500pa + Outgoings + GST