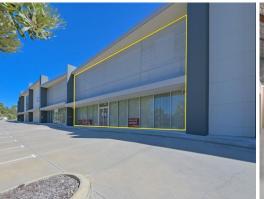

### Ideal Showroom/Warehouse

This well presented unit features a front showroom, office and amenities, warehouse with racking, and rear roller door truck access.

It is an ideal showroom/warehouse for businesses that want to have a presentable office/showroom front while having good quality warehouse with easy rear access.

Total Area: 465sqm\*
Front Showroom: 90sqm\*
Office & Amenities: 125sqm\*
Pallet Racking Available
Rear Warehouse Access

High Truss

Ample Parking in the Co

Industrial

FOR SALE

695,000 + GST / 39,500pa + Outgoings + GST