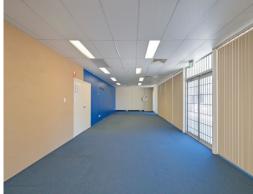

### Ideal Showroom/Warehouse

This well presented unit features a front showroom, office and amenities, warehouse with racking, and rear roller door truck access.

It is an ideal showroom/warehouse for businesses that want to have a presentable office/showroom front while having good quality warehouse with easy rear access.

Total Area: 465sqm\*
Front Showroom: 90sqm\*
Office & Amenities: 125sqm\*
Pallet Racking Available
Rear Warehouse Access

High Truss

Ample Parking in the Co

Industrial

FOR SALE

695,000 + GST / 39,500pa + Outgoings + GST