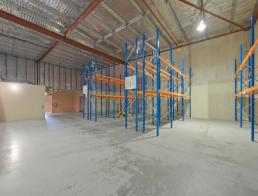

### Ideal Showroom/Warehouse

This well presented unit features a front showroom, office and amenities, warehouse with racking, and rear roller door truck access.

It is an ideal showroom/warehouse for businesses that want to have a presentable office/showroom front while having good quality warehouse with easy rear access.

Total Area: 465sqm\*
Front Showroom: 90sqm\*
Office & Amenities: 125sqm\*
Pallet Racking Available
Rear Warehouse Access

High Truss

Ample Parking in the Co

Industrial

FOR SALE

695,000 + GST / 39,500pa + Outgoings + GST