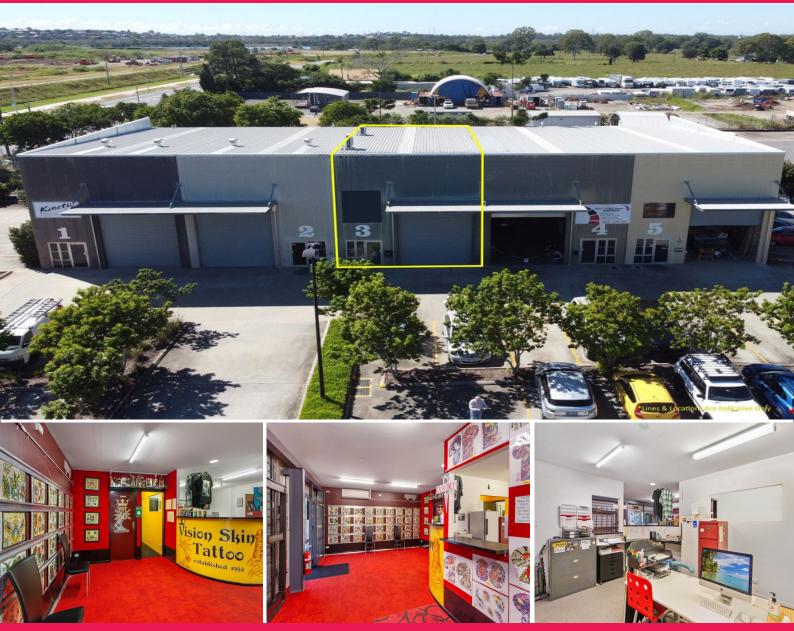

## 316m2\* Tilt Slab Unit That Will Suit Many Businesses With Good Parking

Ray White Commercial Northern Corridor Group is pleased to present to the market 3/53 Lawnton Pocket Road, Lawnton for sale by public auction.

This 316m2\* unit, zoned industrial and located in Lawnton, is a short distance from the new University at Petrie and the major residential development on the old Boral sand pits site.

It has been set up for and is presently being used by a very professional tattoo artist that has left nothing unturned with the standard of the fitout.

The current layout lends itself to be useable by numerous industries, such as the fitness and PT industry, Retail

Retail

FOR SALE

316sqm