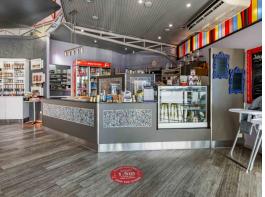

## Prime + Location..

- ? High Exposure
- ? Dual Street Frontage
- ? High Yield Investment
- ? 10 Year Lease Available with 14 Year ongoing Reliable Tenant
- ? Can be Leased to 2 Different Tenants for more returns
- ? Currently Operating under Cafe Jacqui's (Coffee Shop and Party Venue)
- ? Business is a real Icon in Town due to high exposure location.
- ? Tenant Gross turnover \$630,000 + per annum
- 1. Yield = 7.9% Return
- 2. Rent Income = \$78,000 pa Excluding GST
- 3. Council Rates annual = \$4290
- 5. Rentable floor area