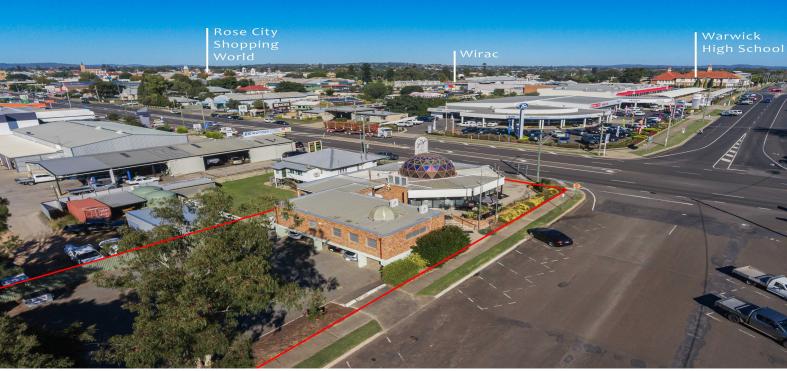

## 8 Albion Street, Warwick QLD 4370

## Prime + Location..

- ? High Exposure
- ? Dual Street Frontage
- ? High Yield Investment
- ? 10 Year Lease Available with 14 Year ongoing Reliable Tenant
- ? Can be Leased to 2 Different Tenants for more returns
- ? Currently Operating under Cafe Jacqui's (Coffee Shop and Party Venue)
- ? Business is a real Icon in Town due to high exposure location.
- ? Tenant Gross turnover \$630,000 + per annum
- 1. Yield = 7.9% Return
- 2. Rent Income = \$78,000 pa Excluding GST
- 3. Council Rates annual = \$4290
- 5. Rentable floor area