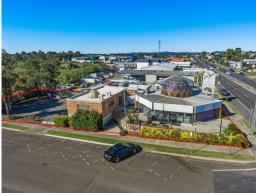

## 8 Albion Street, Warwick QLD 4370

## Prime + Location..

- ? High Exposure
- ? Dual Street Frontage
- ? High Yield Investment
- ? 10 Year Lease Available with 14 Year ongoing Reliable Tenant
- ? Can be Leased to 2 Different Tenants for more returns
- ? Currently Operating under Cafe Jacqui's (Coffee Shop and Party Venue)
- ? Business is a real Icon in Town due to high exposure location.
- ? Tenant Gross turnover \$630,000 + per annum
- 1. Yield = 7.9% Return
- 2. Rent Income = \$78,000 pa Excluding GST
- 3. Council Rates annual = \$4290
- 5. Rentable floor area