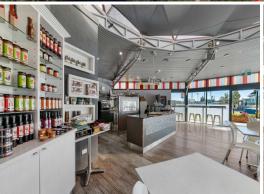

## Prime + Location..

- ? High Exposure
- ? Dual Street Frontage
- ? High Yield Investment
- ? 10 Year Lease Available with 14 Year ongoing Reliable Tenant
- ? Can be Leased to 2 Different Tenants for more returns
- ? Currently Operating under Cafe Jacqui's (Coffee Shop and Party Venue)
- ? Business is a real Icon in Town due to high exposure location.
- ? Tenant Gross turnover \$630,000 + per annum
- 1. Yield = 7.9% Return
- 2. Rent Income = \$78,000 pa Excluding GST
- 3. Council Rates annual = \$4290
- 5. Rentable floor area