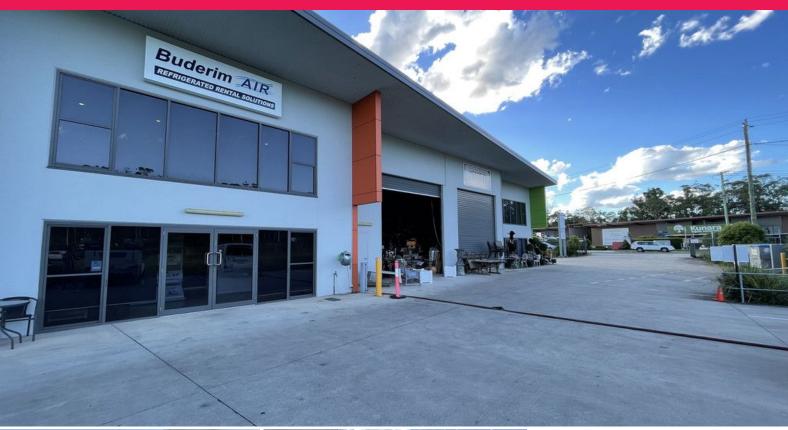

## **WAREHOUSE - SHOWROOM - OFFICE - EXPOSURE**

Ray White Commercial Northern Corridor Group are pleased to present to the market a rare opportunity at 1/319 Mons Road, Forest Glen for lease. Capitalising on the busy intersection of Mons Road and Owen Creek Road, this well designed warehouse suits a wide range of businesses.

FEATURES:

- 482m2 floor area
- 392m2 ground floor
- 90m2 office fitout mezzanine
- 3 roller doors and personal entrance
- Clear span warehouse
- Staff amenities
- 3-phase power
- Large exposure to mai

Industrial FOR LEASE