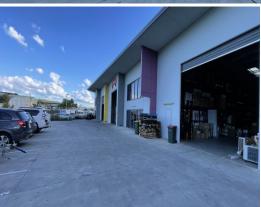

FEATURES:

- 482m2 floor area
- 392m2 ground floor
- 90m2 office fitout mezzanine
- 3 roller doors and personal entrance
- Clear span warehouse
- Staff amenities
- 3-phase power
- Large exposure to mai

Industrial FOR LEASE