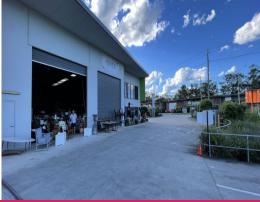

FEATURES:

- 482m2 floor area
- 392m2 ground floor
- 90m2 office fitout mezzanine
- 3 roller doors and personal entrance
- Clear span warehouse
- Staff amenities
- 3-phase power
- Large exposure to mai

Industrial FOR LEASE