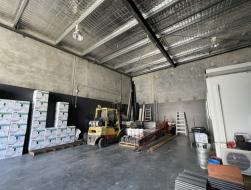

- 155sqm\* Warehouse/workshop
- Front electric container height roller door access
- Front pedestrian glass door access
- Self-contained disability compliant toilet
- 3 phase power
- Exclusive car parks + ample visitor parking available
- Fully secured lock-up compound with gated security at night
- Adjacent to caf?