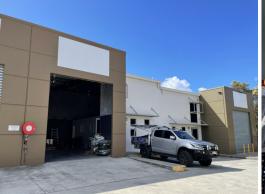

## 155sqm\* Multi Use Industrial Unit

Ray White Commercial Bayside is pleased to present to the market For Lease, Unit 13, 5-11 Jardine Drive, Redland Bay. This modern industrial unit of concrete tilt slab construction is suitable for a range of uses and is available for occupation now. Further details include:

- 155sqm\* Warehouse/workshop
- Front electric container height roller door access
- Front pedestrian glass door access
- Self-contained disability compliant toilet
- 3 phase power
- Exclusive car parks + ample visitor parking available
- Fully secured lock-up compound with gated security at night
- Adjacent to caf?