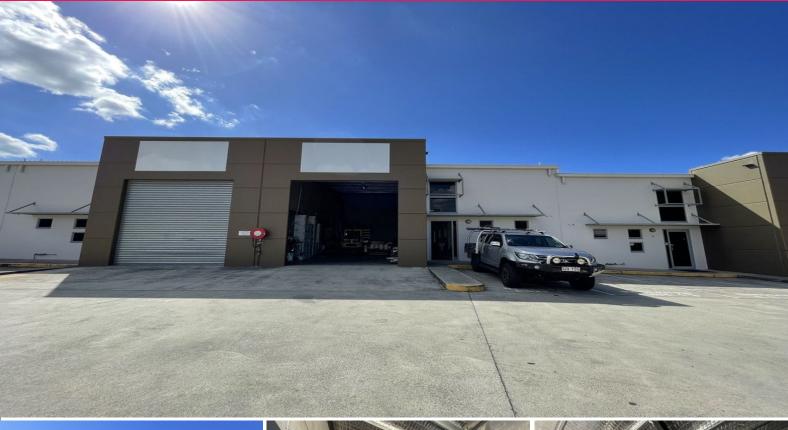

## 155sqm\* Multi Use Industrial Unit

Ray White Commercial Bayside is pleased to present to the market For Lease, Unit 13, 5-11 Jardine Drive, Redland Bay. This modern industrial unit of concrete tilt slab construction is suitable for a range of uses and is available for occupation now. Further details include:

- 155sqm\* Warehouse/workshop
- Front electric container height roller door access
- Front pedestrian glass door access
- Self-contained disability compliant toilet
- 3 phase power
- Exclusive car parks + ample visitor parking available
- Fully secured lock-up compound with gated security at night
- Adjacent to caf?