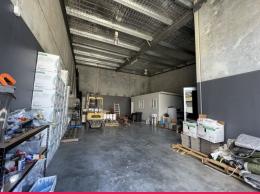

- 155sqm\* Warehouse/workshop
- Front electric container height roller door access
- Front pedestrian glass door access
- Self-contained disability compliant toilet
- 3 phase power
- Exclusive car parks + ample visitor parking available
- Fully secured lock-up compound with gated security at night
- Adjacent to caf?