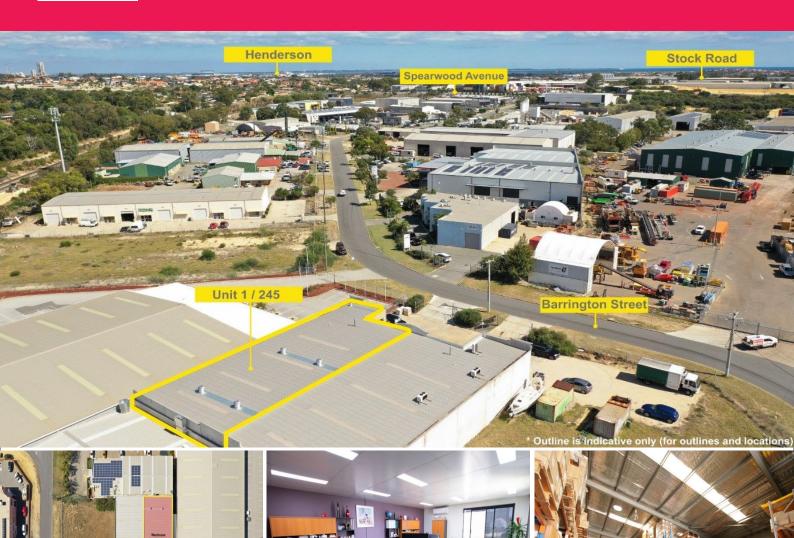

## **Well Designed Warehouse with Low Outgoings**

Finding an ideal office/warehouse with the right lay-out, warehouse door position, container lay-down, truss height and office space is actually quite a challenge.

This office/warehouse unit is well designed and ideal for warehouse distribution operations featuring a high truss warehouse with enough room to easily move stock around, a well presented two level office with balcony, large roller door access and front car park, secure fencing and container lay-down area, and dedicated gate and crossover.

Two-level Office - 136sqm\* Warehouse - 495sqm\* Balcony/Portico - 36sqm\* Front Yard/Carpark - 33 Industrial FOR LEASE

667sqm