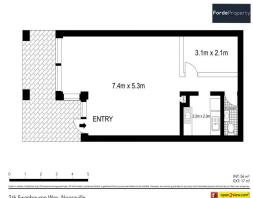

- 56m2 + 15m2 external

- Term: 3 + 3 + 3

- Tenant: Split Endz Hair & Beauty

For further information

Retail

FOR SALE

56sqm

**Donna Ingram** 