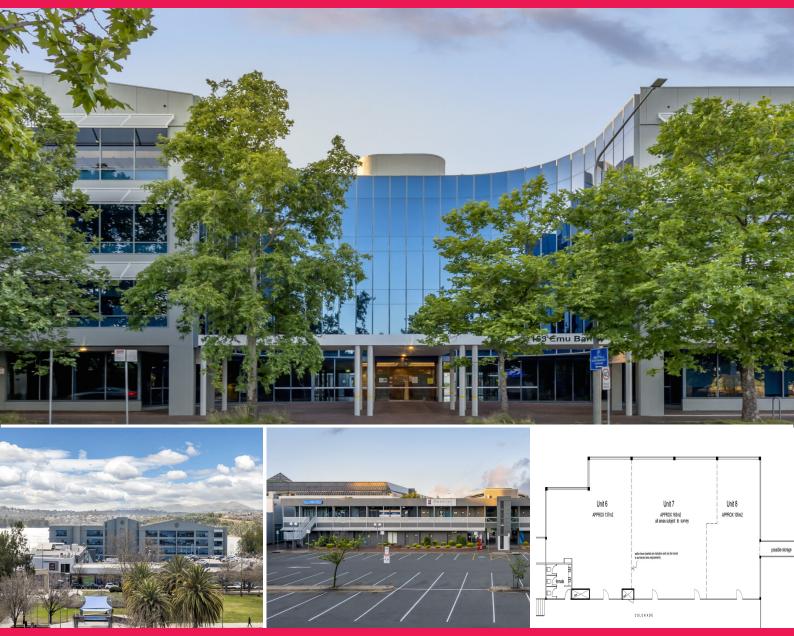

Units 6-8/21 Benjamin Way, Belconnen ACT 2617

## **QUALITY BELCONNEN OFFICE SPACE**

Lakeview Square is mixed use property complex situated in a prime, high exposure location in the middle of the Belconnen Town Centre ACT. Directly adjacent Westfield's Belconnen Mall, Lake Ginninderra foreshore, and Margaret Timpson Park. The property is ideally situated to meet all the needs of its occupants and visitors with the Belconnen Bus Interchange only 300m\* away and a taxi rank only 100m\* from the site.

On offer is 399sqm\* of office space on level 1 which can be subdivided to meet requirements. The floor features disability access via lift as well as ample visitor parking within the complex.

Offices
FOR LEASE
Contact Agent