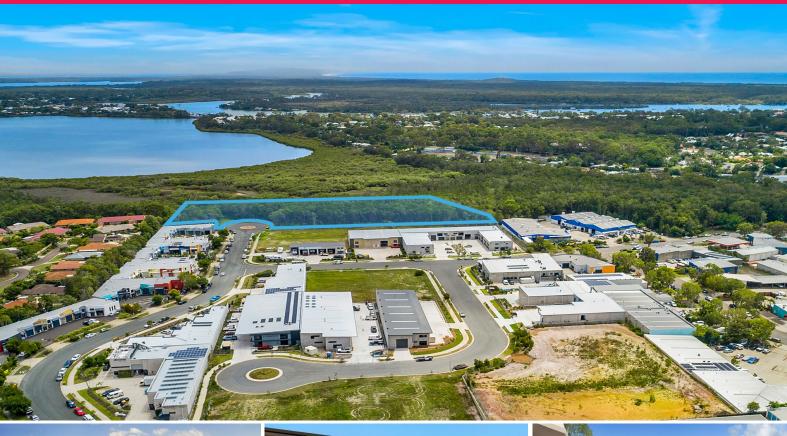

## **Forde**Property

35/64 Gateway Drive, Noosaville QLD 4566

## **Brand New Industrial Unit Noosa**

Multipurpose space for wholesale, distribution, office, workspace or storage

Quality industrial buildings of 155m 2

- High bay roller door access
- Located in new hub in the middle of Noosa
- Numerous upgrade options including solar and natural ventilation
- Full amenities including kitchenette, shower and toilet
- NBN fibre to premises and two allocated car spaces per unit