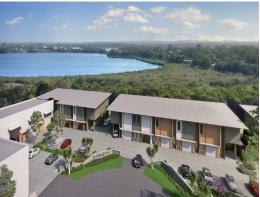

## **Brand New Industrial Unit Noosa**

Multipurpose space for wholesale, distribution, office, workspace or storage

Quality industrial buildings of 155m 2

- High bay roller door access
- Located in new hub in the middle of Noosa
- Numerous upgrade options including solar and natural ventilation
- Full amenities including kitchenette, shower and toilet
- NBN fibre to premises and two allocated car spaces per unit

Act now to secure further information please contact Donna Ingram 0413 547 914.

\*Images are artist impressions only\*

Industrial

FOR SALE

155sqm

**Tom Forde** 

0417 333 335 tom@fordeproperty.com.au

Donna Ingram