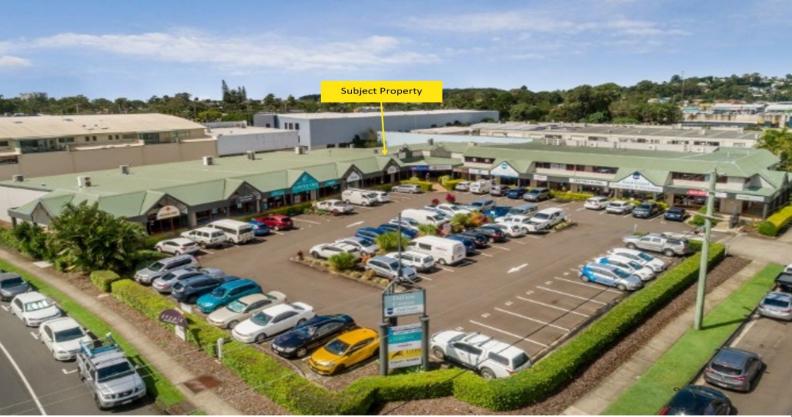

The property is in a prime location on the fringe of the new Maroochydore CBD, with rear roller door access and a beautiful glass shopfront entrance. The Dalton Centre is perfectly catered to a multitude of uses and located within a Specialised Centre Zone.

- 172m2\* Ground Floor & Two Mezzanines (30m2\* & 40m2\*)

- Beautiful Glass Shop Front & Rear Roller Door Access

- Located in popular Dalton Centre amongst other well-established businesses

- Ample on-site car par