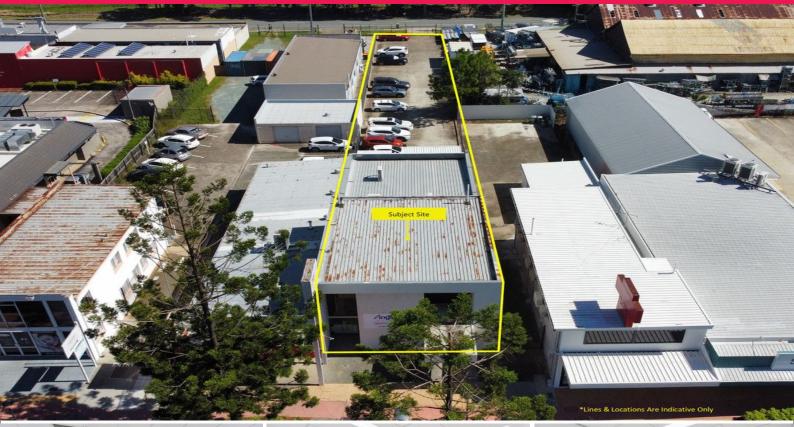

## 408 Gympie Road, Strathpine QLD 4500

The property is well appointed with ample car parking at the rear which gains access via Station Street.

303m2\* of NLA set across two levels has been home to national tenant Anglicare for many years, with a brand new lease securing the space through until 2025.