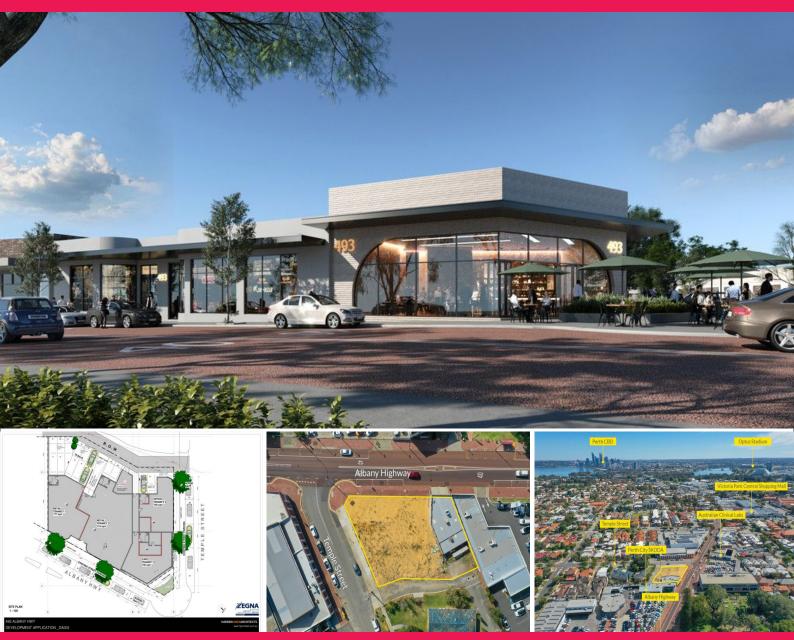

## Ray White.

Lots 1,2&4/493 Albany Highway, Victoria Park WA 6100

## Brand New Modern Retail Complex with multiple tenancies available!

This brand-new modern building is suitable for a variety of uses and would favor Food & Beverage. This is an opportunity not to be missed to position yourself along Albany Highway amongst an abundance of high-quality establishments including the Park Center, The Victoria Park Hotel, and Boston Brewing Co to name a few.

Retail FOR LEASE From \$375/sqm

Tenancy 1: 177sqm\* Tenancy 2: 314sqm\*

Tenancy 3: 180sqm\*