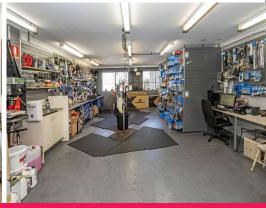

- 380sqm\* total internal
- Full glass frontage with secure roller doors
- Neat interior, floorboards & air-conditioning
- Huge basement storage plus toilet facilities
- Potential off-street parking for multiple cars