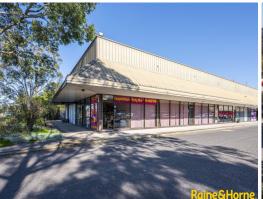

## **Street Front Bulky Goods Unit for Lease**

This property is located within the Bulky Goods/Industrial precinct on Hollylea Road, located just off Plough Inn Road, Leumeah.

Excellent access is provided to the M5 & M7 Motorways via Campbelltown Road, and the property is within close proximity to all the essential services of the Campbelltown CBD, and within walking distance to Leumeah Railway Station.

- ? Street front Bulky Goods Retail unit totalling 268sqm
- ? Currently occupied by Campbelltown Party Hire
- ? Rear loading via a container height roller shutter door
- ? Customer access provided from Hollylea Road
- ? Ground floor amenities & a mezzanine storage level of 44sqm
- ? Available to occupy late July 2021.
- ? Ample on site parking