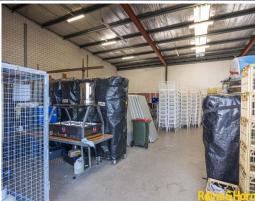

- ? Street front Bulky Goods Retail unit totalling 268sqm
- ? Currently occupied by Campbelltown Party Hire
- ? Rear loading via a container height roller shutter door
- ? Customer access provided from Hollylea Road
- ? Ground floor amenities & a mezzanine storage level of 44sqm
- ? Available to occupy late July 2021.
- ? Ample on site parking