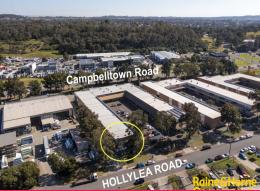

## **Street Front Bulky Goods Unit for Lease**

This property is located within the Bulky Goods/Industrial precinct on Hollylea Road, located just off Plough Inn Road, Leumeah.

Excellent access is provided to the M5 & M7 Motorways via Campbelltown Road, and the property is within close proximity to all the essential services of the Campbelltown CBD, and within walking distance to Leumeah Railway Station.