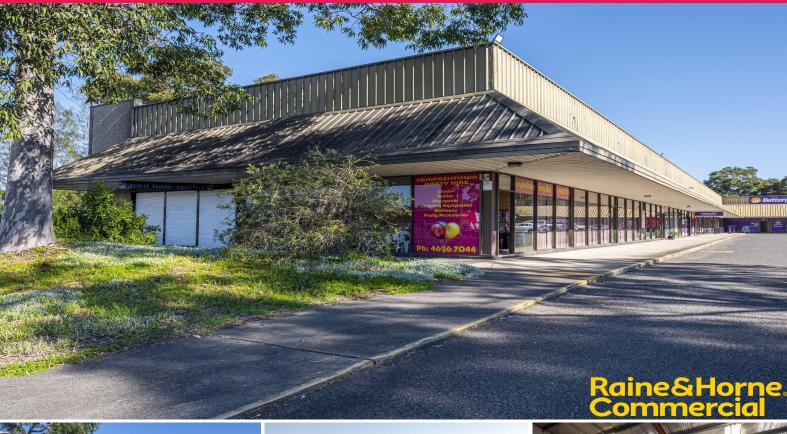

## **Street Front Bulky Goods Unit for Lease**

This property is located within the Bulky Goods/Industrial precinct on Hollylea Road, located just off Plough Inn Road, Leumeah.

Excellent access is provided to the M5 & M7 Motorways via Campbelltown Road, and the property is within close proximity to all the essential services of the Campbelltown CBD, and within walking distance to Leumeah Railway Station.

- ? Street front Bulky Goods Retail unit totalling 268sqm
- ? Currently occupied by Campbelltown Party Hire
- ? Rear loading via a container height roller shutter door
- ? Customer access provided from Hollylea Road
- ? Ground floor amenities & a mezzanine storage level of 44sqm
- ? Available to occupy late July 2021.
- ? Ample on site parking