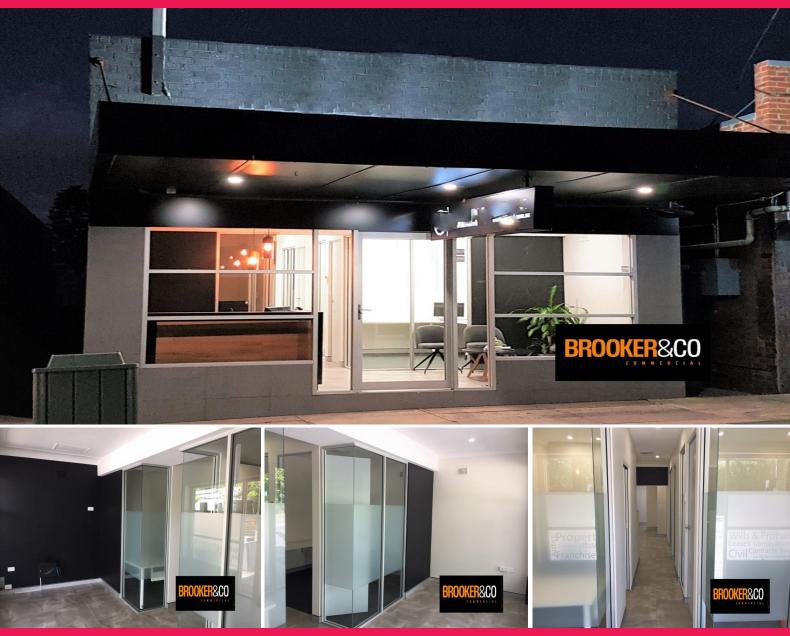

## LEASED BY BROOKER&CO COMMERCIAL

Located in Revesby & in excellent position with exposure, this flexible professional space is very well presented, modern with ample nature light. This property would suit many uses such as professional office, consultation rooms for medical & allied health, beauty rooms & much more.

Property/location features:

- Approx 83 m2 commercial / retail space
- Main Road Exposure
- Partitioned offices; air-conditioning, kitchen & bathroom facilities
- Larges amounts business exposure
- Local bus services at your door step
- Modern fit-out