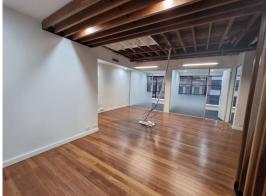

- Creative office space with excellent ceiling heights & existing fit out in situ
- Mainly open plan, 3 main offices and storage area
- Exposed timber ceilings, timber flooring and bright street outlook
- On floor amenities plus recently upgraded lobby and facade