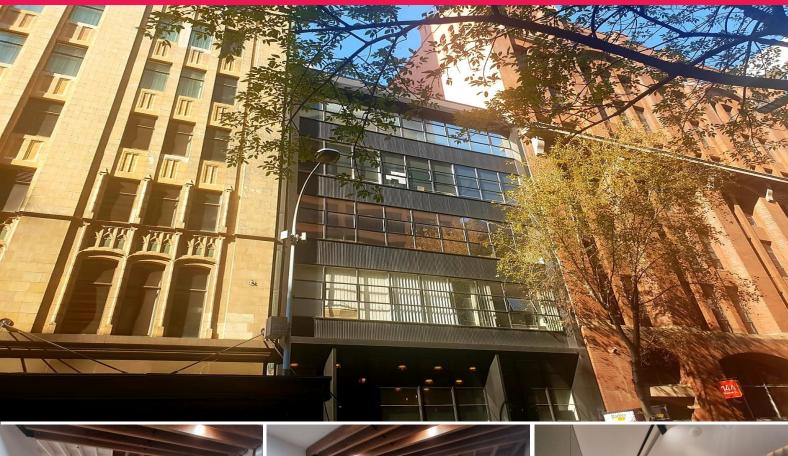

## 4/142 Clarence Street

142 Clarence Street is a strata - titled office building located on the Eastern side of Clarence Street between Market Street and King Street next to Grace Hotel and circa. 5 minute walk to Town Hall and Wynyard stations.

- Creative office space with excellent ceiling heights & existing fit out in situ
- Mainly open plan, 3 main offices and storage area
- Exposed timber ceilings, timber flooring and bright street outlook
- On floor amenities plus recently upgraded lobby and facade