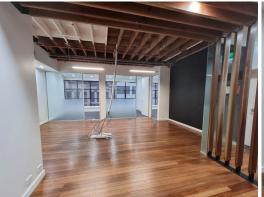

- Creative office space with excellent ceiling heights & existing fit out in situ
- Mainly open plan, 3 main offices and storage area
- Exposed timber ceilings, timber flooring and bright street outlook
- On floor amenities plus recently upgraded lobby and facade