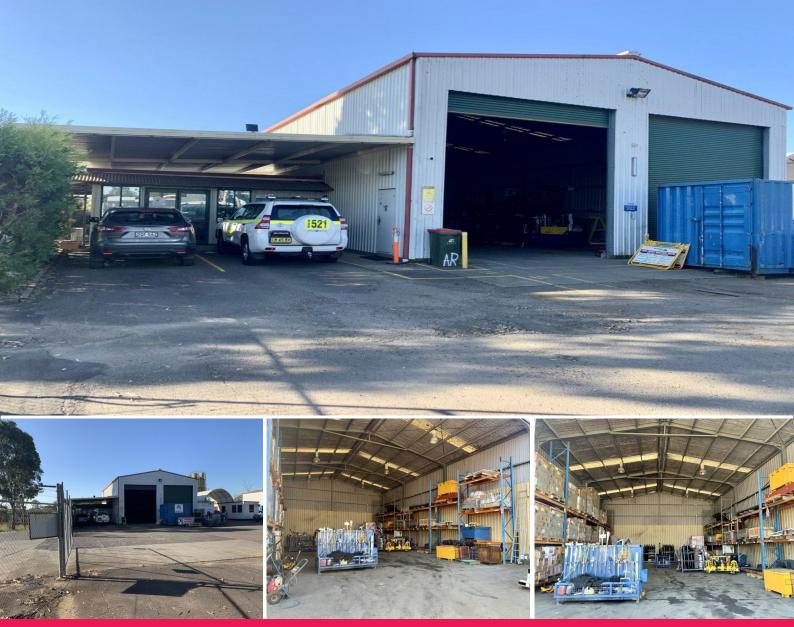

## INCOME QUALITY TENANT AND DEVELOPMENT POTENTIAL

You must inspect this awesome 3,177m2 (approx.) site, consisting of a full hardstand yard. Offices consist of 2 private offices and a reception area with air conditioning.

Staff room, amenities, 2 large high clearance sheds plus an open truck wash bay (BONUS).

Secure fenced yard, suitable for most medium sized trucking businesses, recycling company, or businesses requiring a yard!