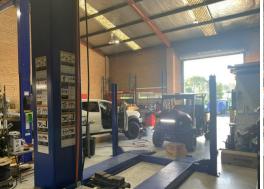

## BIG, HIGH CLEARANCE FACTORY UNIT WITH LOCATION & EXPOSURE!

This quality factory bay has brick and colorbond construction and is right on the Pacific Highway (Tuggerah Straight) with over 45,000 passing cars per day! 4m high roller doors, excellent access and parking, plus 3 phase power.

## Property Features:

- Brick walls to the front and sides, tin to the back
- Shed is approx. 15.14 x 18.16
- Mezzanine is approx. 15.14 x 6
- 4m roller doors with

Industrial FOR LEASE

365sqm

Ty Blanch L.R.E.Rob Bose