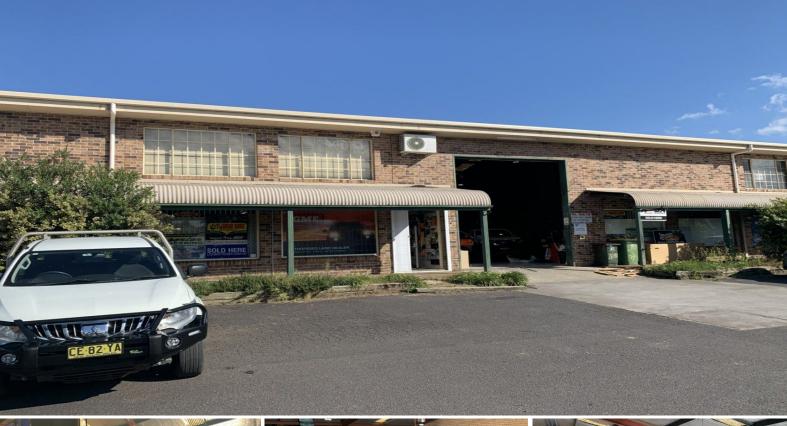

## BIG, HIGH CLEARANCE FACTORY UNIT WITH LOCATION & EXPOSURE!

This quality factory bay has brick and colorbond construction and is right on the Pacific Highway (Tuggerah Straight) with over 45,000 passing cars per day! 4m high roller doors, excellent access and parking, plus 3 phase power.

Approx. 275m2 on ground, plus approx. 90m2 mezzanine!

## Property Features:

- Brick walls to the front and sides, tin to the back
- Shed is approx. 15.14 x 18.16
- Mezzanine is approx. 15.14 x 6
- 4m roller doors with

Industrial FOR LEASE

365sqm

Ty Blanch L.R.E.Rob Bose