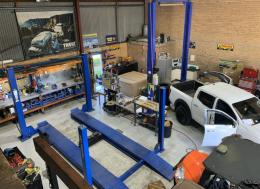

## BIG, HIGH CLEARANCE FACTORY UNIT WITH LOCATION & EXPOSURE!

This quality factory bay has brick and colorbond construction and is right on the Pacific Highway (Tuggerah Straight) with over 45,000 passing cars per day! 4m high roller doors, excellent access and parking, plus 3 phase power.

## Property Features:

- Brick walls to the front and sides, tin to the back
- Shed is approx. 15.14 x 18.16
- Mezzanine is approx. 15.14 x 6
- 4m roller doors with

Industrial FOR LEASE

365sqm

Ty Blanch L.R.E.Rob Bose