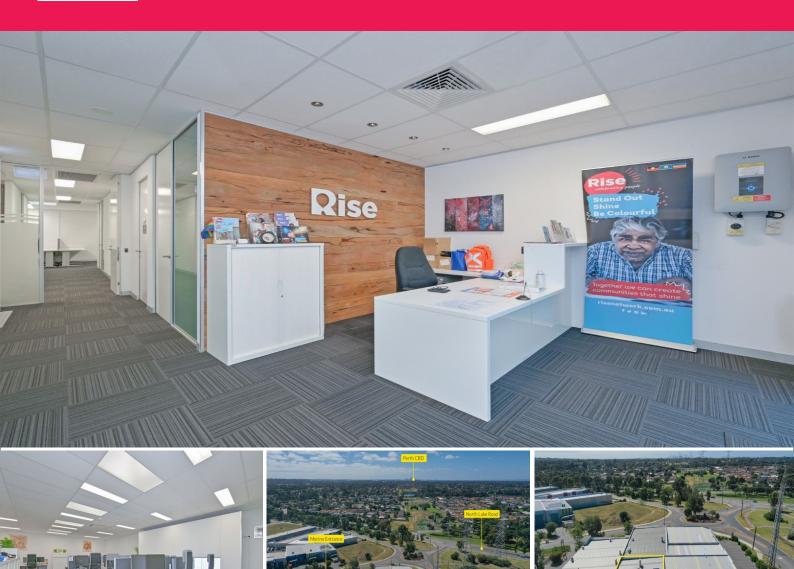

### **Premium Fully-Fitted Office in Cockburn Central**

This 328sqm\* office located on the corner of Hammond Road and Merino Entrance, Cockburn Central features a premium fit-out that would be ideal for any business to move into. With front reception, meeting rooms, partitioned offices, open plan workstations, kitchen and toilet amenities, as well as a cafe just a few doors down, this office presents a rare opportunity in the area.