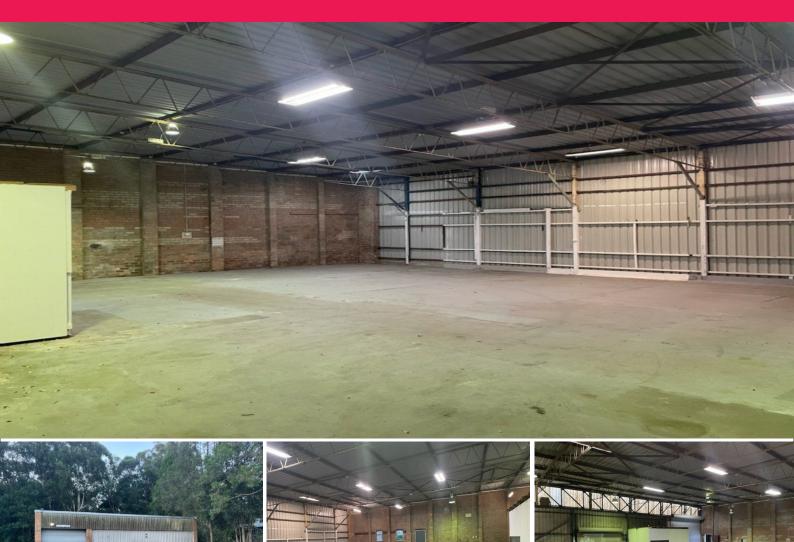

## FREESTANDING WAREHOUSE AT REAR OF COMPLEX

- Approx. 245m2 warehouse with small office and amenities is now available for lease in West Gosford.
- Colorbond shed with partial brick walls
- 3 Phase power throughout
- Hardstand area and parking on site
- Close to other businesses and the M1 Motorway just 5 minutes up the hill.

FOR LEASE

Industrial

245sqm