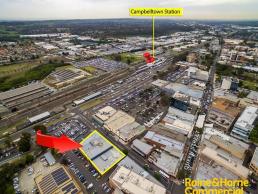

## **Ground Level Retail or Office Space**

The property is conveniently located on Dumaresq Street and is within easy walking distance to all essential services of the Campbelltown CBD. It also boasts access to Campbelltown bus and rail services.