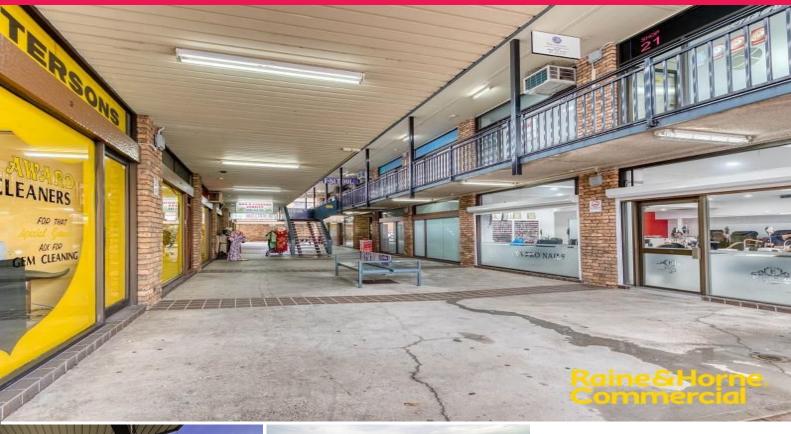

## **Ground Level Retail or Office Space**

The property is conveniently located on Dumaresq Street and is within easy walking distance to all essential services of the Campbelltown CBD. It also boasts access to Campbelltown bus and rail services.

- ? Ground floor opportunity with outstanding high foot traffic
- ? Open plan layout 31m?\*
- ? Glass shop front Well presented
- ? Ample street parking & council parking within walking distance
- ? Available to occupy now