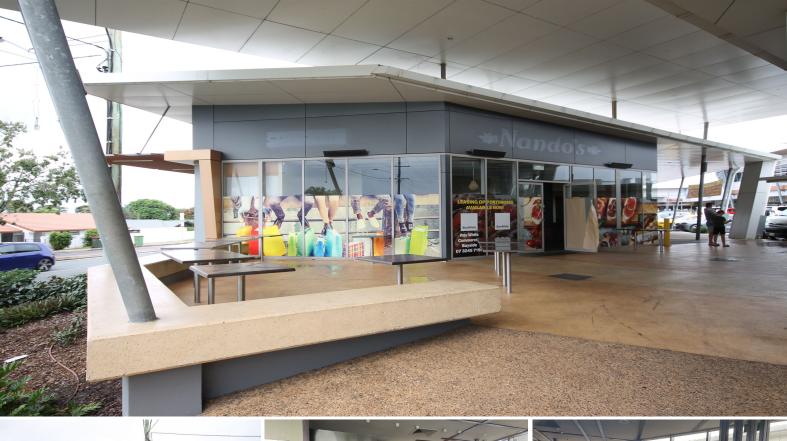

## 95sqm\* Restaurant/Takeaway Premises with Fitout

Ray White Commercial Bayside are pleased to present to the market exclusively For Lease, Shop 13, 685 Old Cleveland Road East, Wellington Point.

Located in the bustling 'Horizon Shopping Centre', this partially fitted out restaurant/food premises occupies a premier corner position, with direct signage exposure to busy Old Cleveland Road East and Main Road.

The premises includes a huge exclusive-use external seating area, walk-in fridge and freezer, trade waste, and grease trap connections.

Further details as follows:

- 95m? + licens

Retail FOR LEASE

95sqm