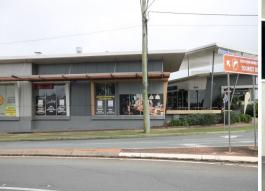

## 95sqm\* Restaurant/Takeaway Premises with Fitout

Ray White Commercial Bayside are pleased to present to the market exclusively For Lease, Shop 13, 685 Old Cleveland Road East, Wellington Point.

Located in the bustling 'Horizon Shopping Centre', this partially fitted out restaurant/food premises occupies a premier corner position, with direct signage exposure to busy Old Cleveland Road East and Main Road.

The premises includes a huge exclusive-use external seating area, walk-in fridge and freezer, trade waste, and grease trap connections.

Further details as follows:

- 95m? + licens

Retail FOR LEASE

95sqm