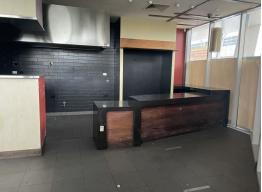

The premises includes a huge exclusive-use external seating area, walk-in fridge and freezer, trade waste, and grease trap connections.

Further details as follows:

- 95m? + licens

Retail FOR LEASE

95sqm