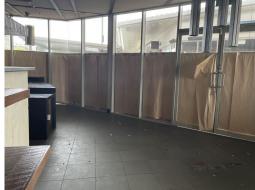

The premises includes a huge exclusive-use external seating area, walk-in fridge and freezer, trade waste, and grease trap connections.

Further details as follows:

- 95m? + licens

Retail FOR LEASE

95sqm