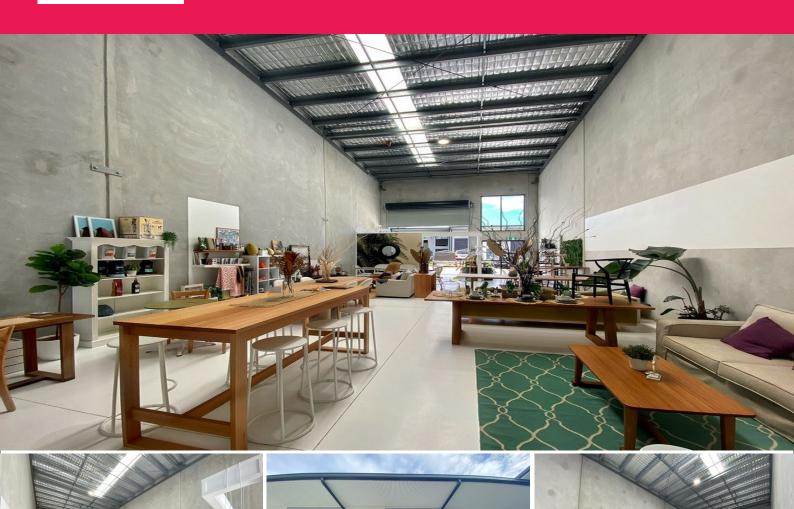

## **Brand New Industrial Unit? Coolum Beach**

- + 146m?\* unit
- + Rear roller door for cross ventilation (rare)
- + Painted floor and white walls (showroom quality)
- + Architectural tilt panel design
- + Auto remote operated electric roller doors
- + 3 phase power, LED lighting and good natural light
- + Facilities include bathroom with disabled access, shower and kitchenette

Due to high demand, this unit won't last long!

Our team is strategically located in two offices across the Sunshine Coast region and is ready to handle your com

Industrial

FOR LEASE

\$18,250pa + outgoings + GST