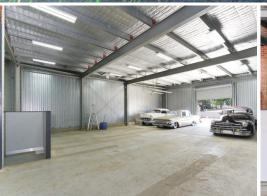

## 1ST FLOOR WAREHOUSE IN IDEAL LOCATION | EASY ACCESS

| Whopping 285m2 (approx.) of warehouse space!

| 42m2 (approx.) office space

| 140m2 (approx.) outdoor space

| New roller door to rooftop parking

| Warehouse area with 3.3m high ceiling

| Super solid construction

| Additional parking negotiable

| 3 phase power throughout

| Excellent lighting

| Signage opportunities available

| Clean & modern office areas

| Large kitchen & bathroom

| Easy vehicle access via ramp