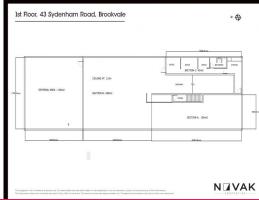

## 1ST FLOOR WAREHOUSE IN IDEAL LOCATION | EASY ACCESS

| Whopping 285m2 (approx.) of warehouse space!

| 42m2 (approx.) office space

| 140m2 (approx.) outdoor space

| New roller door to rooftop parking

| Warehouse area with 3.3m high ceiling

| Super solid construction

| Additional parking negotiable

| 3 phase power throughout

| Excellent lighting

| Signage opportunities available

| Clean & modern office areas

| Large kitchen & bathroom

| Easy vehicle access via ramp