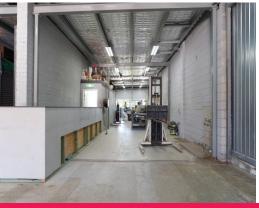

## 1ST FLOOR WAREHOUSE IN IDEAL LOCATION | EASY ACCESS

| Whopping 285m2 (approx.) of warehouse space!

| 42m2 (approx.) office space

| 140m2 (approx.) outdoor space

| New roller door to rooftop parking

| Warehouse area with 3.3m high ceiling

| Super solid construction

| Additional parking negotiable

| 3 phase power throughout

| Excellent lighting

| Signage opportunities available

| Clean & modern office areas

| Large kitchen & bathroom

| Easy vehicle access via ramp