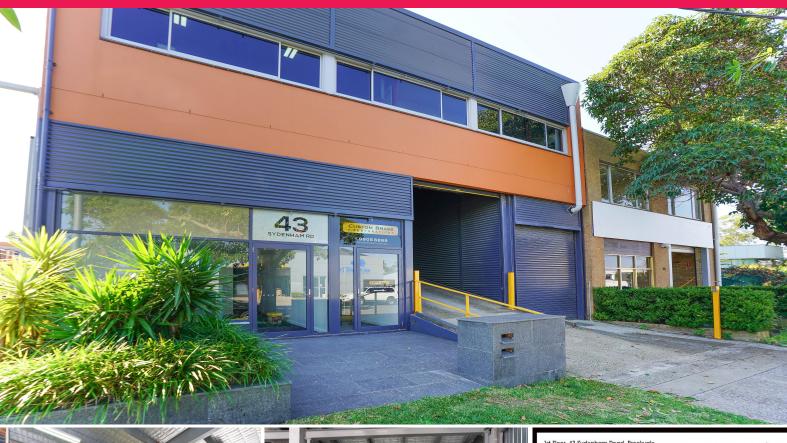

1/43 Sydenham Road, Brookvale NSW 2100

## 1ST FLOOR WAREHOUSE IN IDEAL LOCATION | EASY ACCESS

| Whopping 285m2 (approx.) of warehouse space!

| 42m2 (approx.) office space

| 140m2 (approx.) outdoor space

| New roller door to rooftop parking

| Warehouse area with 3.3m high ceiling

| Super solid construction

| Additional parking negotiable

| 3 phase power throughout

| Excellent lighting

| Signage opportunities available

| Clean & modern office areas

| Large kitchen & bathroom

| Easy vehicle access via ramp

| Staff & customer acce

Industrial

FOR LEASE

467sqm

**Nathan Araya** 

Mark Novak

0402 964 724

0421 111 111