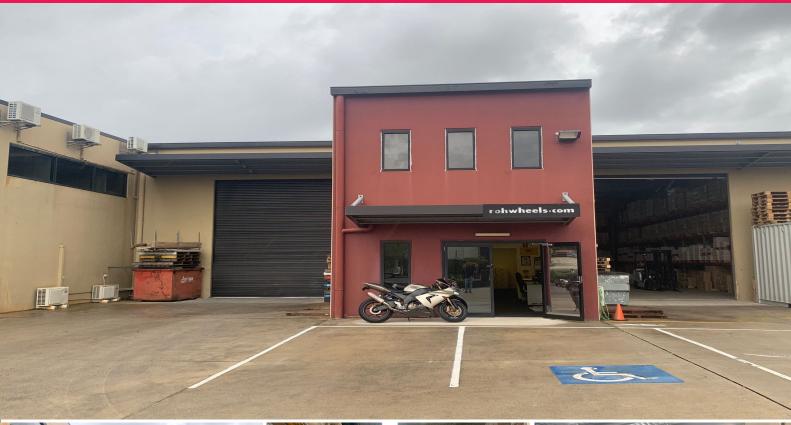

## Quality Warehouse, Office & Mezzanine in Baylink Business Park

Ray White Commercial Northern Corridor Group is pleased to offer 2/66 Kabi Circuit, Deception Bay for Lease.

- 415m2
- Modern tilt slab complex situated in the heart of Baylink Business Park
- Excellent road frontage
- Signage exposure
- Large roller door access
- Office
- Air conditioning
- Mezzanine / storage
- Toilet amenities
- Fully fenced
- Access for both truck

Industrial FOR LEASE

415sqm