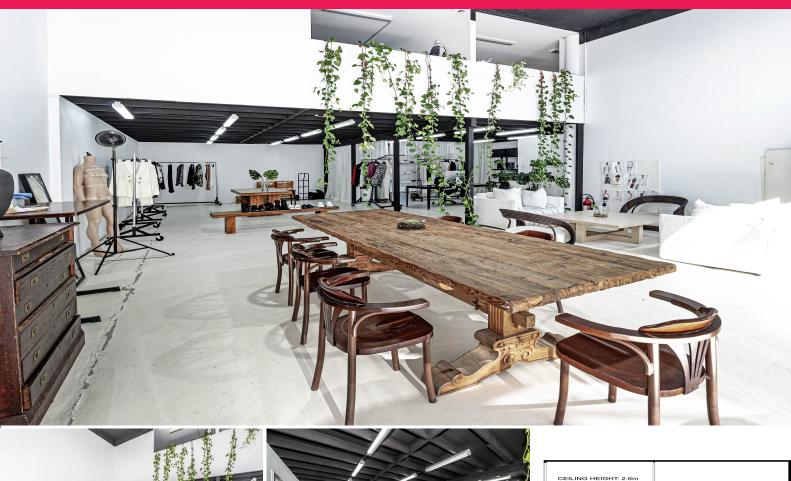

## Warehouse & Showroom in a Sought After Industrial Estate

Occupying a sought after space in the trendy Platinum Business Park, warehouse showroom offers a convenient urban setting. Contemporary and filled with natural light, the space offers suitability for a range of businesses with neighbours including fashion designers, home renovation suppliers and trade warehouses. Enjoy rapid access to Sydney Airport and the city, with the estate offering closeness to trains at Mascot and Green Square Stations and frequent bus services along Botany Road.

357sqm\* over 3 levels
Clearspan warehouse plus mezzanine
Lots of natural light in the top level office
Open plan office with private meeting room
Ground level entrance with intercom
Onsite caf?, walk to So