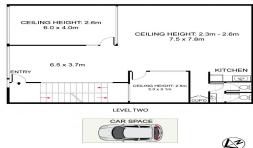

357sqm\* over 3 levels
Clearspan warehouse plus mezzanine
Lots of natural light in the top level office
Open plan office with private meeting room
Ground level entrance with intercom
Onsite caf?, walk to So