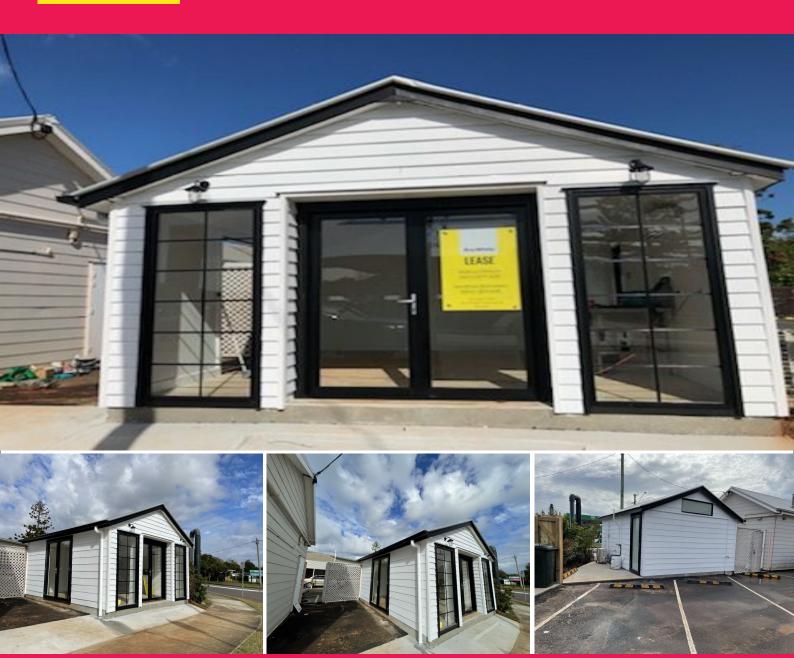

# 4/2 Panorama Drive, Thornlands QLD 4164

# 46sqm\* Coffee/Cafe Opportunity

Prominently located on the corner of Panorama Drive and Cleveland-Redland Bay Road this quality property offers unrivalled exposure to one of the areas busiest traffic light controlled intersections. Providing a unique opportunity to establish a coffee/cafe to service the Thornlands community this site may well become the place to be.

#### Features include:

- 22sqm\* air-conditioned tenancy plus 24sqm\* exclusive use outdoor dining area
- High profile corner location
- Ample on-site parking
- Adjacent to medical centre and primary school
- Available late July

Retail FOR LEASE

46sqm