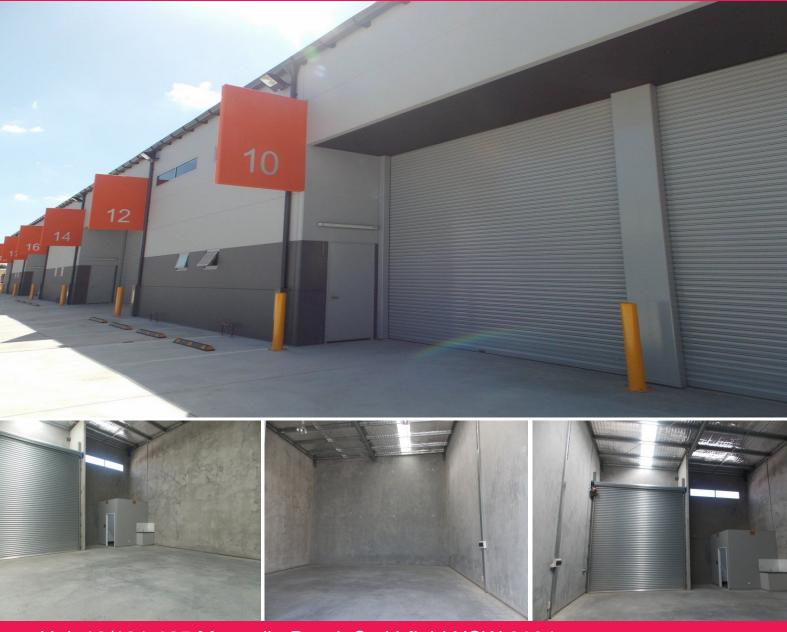

## Unit 10/191-195 Mccredie Road, Smithfield NSW 2164

## 108sqm HIGH CLEARANCE INDUSTRIAL UNIT

Near new Industrial unit located within the industrial precinct of Smithfield, providing close access to the Cumberland Highway with easy travel south to the Hume Highway or north to the M4 Motorway.

Features include:

- Access via container height roller door
- High internal clearance of 7.9m (approx.)
- Constructed of full height concrete panels
- 2 car parking spaces
- Zoned IN1 General Industrial
- Available August 2021