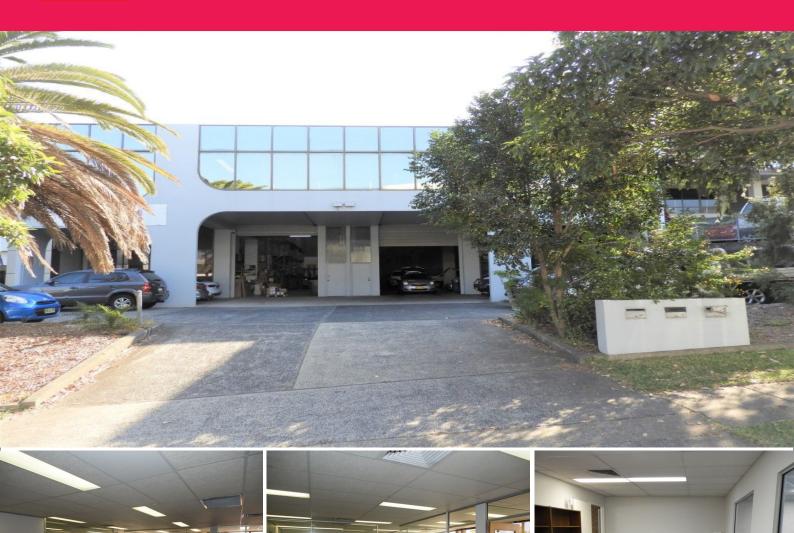

## **IDEAL WAREHOUSE WITH GREAT STREET APPEAL**

Well located on western side of Roger Street, near intersection with Old Pittwater Road.

Well located on western side of Roger Street, near intersection with Old Pittwater Road, Brookvale.

Rare opportunity to secure a high clearance warehouse within close proximity to Westfield Warringah Mall.

Features include:

- 3 Phase Power
- Electric roller door with easy container access
- 8m clearance approx.
- Offices with great natural light
- Partitioned offices
- 2 x Female and Male a

Industrial FOR LEASE Contact Agent 370sqm

Sam Donato

sam@shorecp.com.au