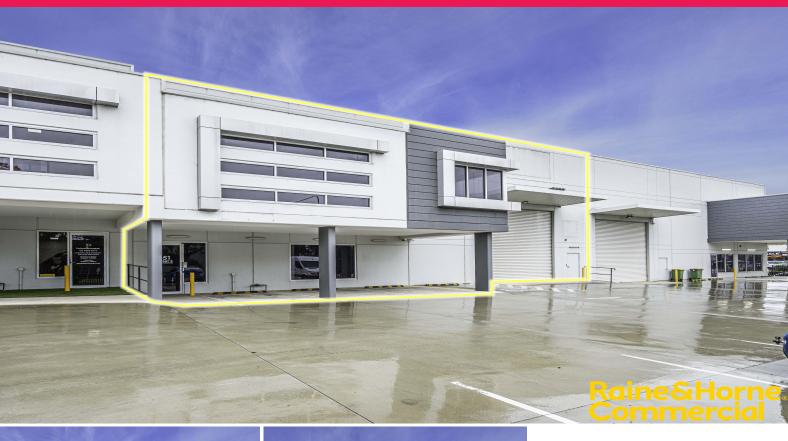

2/51 Anderson Road, Smeaton Grange NSW 2567

## Corner of Anderson Road and Dunn Road Smeaton Grange

Ideally located on the corner of Anderson Road and Dunn Road Smeaton Grange, just off Camden Valley Way, with the well established Smeaton Grange industrial precinct. The subject property boasts excellent access to the M5 & M7 Motorways and all major Sydney road networks. All essential services are in close proximity within the Narellan town centre.

- ? Modern Industrial Unit 882sqm
- ? Full height concrete panel construction
- ? Container height roller shutter door access
- ? Ground floor showroom/reception with amenities
- ? Well-presented mezzanine office