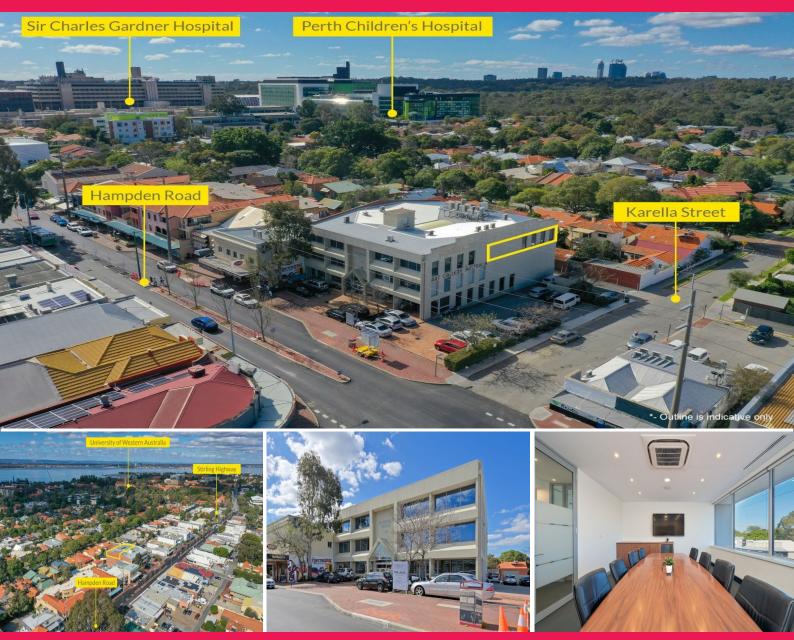

## 174 Hampden Road, Nedlands WA 6009

## **Western Suburbs Fitted Offices**

Excellent opportunity to secure office space that is ready to move in immediately.

Level 2 - 552sqm\*
Serviced well by amenity and very close to the CBD 8 parking bays
Available with all furniture and cabling
Outgoings estimated at \$131/sqm pa

For further information or to arrange an inspection, please contact:

Sallese Wilmot-Barr Ray White Commercial (WA) Email: sallese.wilmot-b Offices
FOR LEASE
\$250/sqm pa + Outgoings + GST
552sqm