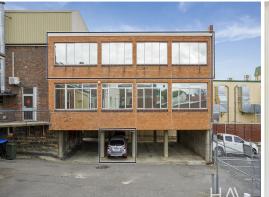

## **Appealing Office Space with car parking**

Tucked away at the rear of an elegant terrace building is this appealing and practical office space. The space, located on the 1st floor will come as a surprise being a later addition to the building.

Some of the features include:-

- Open plan area with 3 additional meeting rooms
- Abundance of natural lighting
- 2 car parking spaces
- Quiet aspect

Contact Anita Giles on 0438 344 686 for an inspection