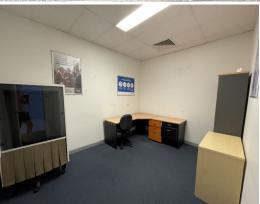

Features include:

- 71sqm\* shop/office
- Ducted air-conditioning and carpet floor coverings
- Front reception, 2 offices, rear open work area and separate kitchen
- Excellent signage and exposure to busy Old Cleveland Road
- Front and rear parking with 2 exclusive rear car parks
- Available immediately