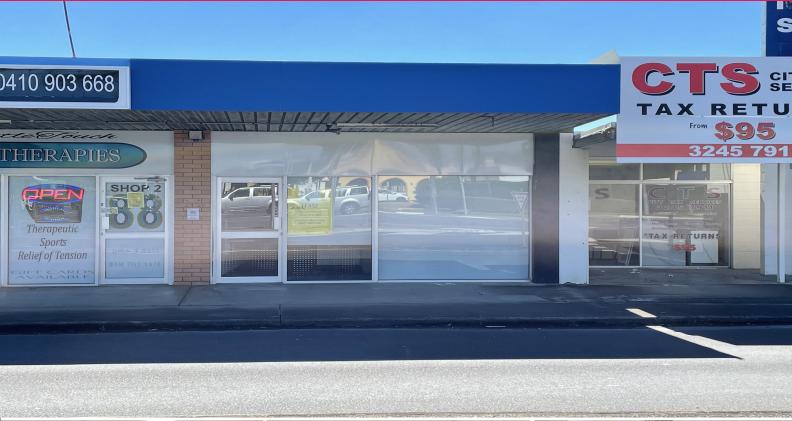

1/88 Old Cleveland Road, Capalaba QLD 4157

## 71sqm\* Highly Visible Retail Shop/Commercial Office

Located on busy Old Cleveland Road, Capalaba and enjoying constant drive-by traffic, this is an excellent opportunity to secure a highly visible retail shop/commercial office on this highly sought-after thoroughfare.

Features include:

- 71sqm\* shop/office
- Ducted air-conditioning and carpet floor coverings
- Front reception, 2 offices, rear open work area and separate kitchen
- Excellent signage and exposure to busy Old Cleveland Road
- Front and rear parking with 2 exclusive rear car parks
- Available immediately

Gross Rental - \$2,100^ PCM + GST

Retail

FOR LEASE

71sqm