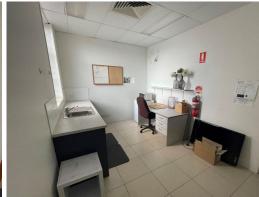

Features include:

- 71sqm\* shop/office
- Ducted air-conditioning and carpet floor coverings
- Front reception, 2 offices, rear open work area and separate kitchen
- Excellent signage and exposure to busy Old Cleveland Road
- Front and rear parking with 2 exclusive rear car parks
- Available immediately