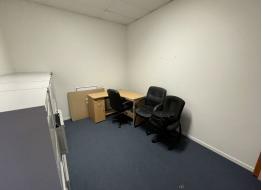

Features include:

- 71sqm\* shop/office
- Ducted air-conditioning and carpet floor coverings
- Front reception, 2 offices, rear open work area and separate kitchen
- Excellent signage and exposure to busy Old Cleveland Road
- Front and rear parking with 2 exclusive rear car parks
- Available immediately