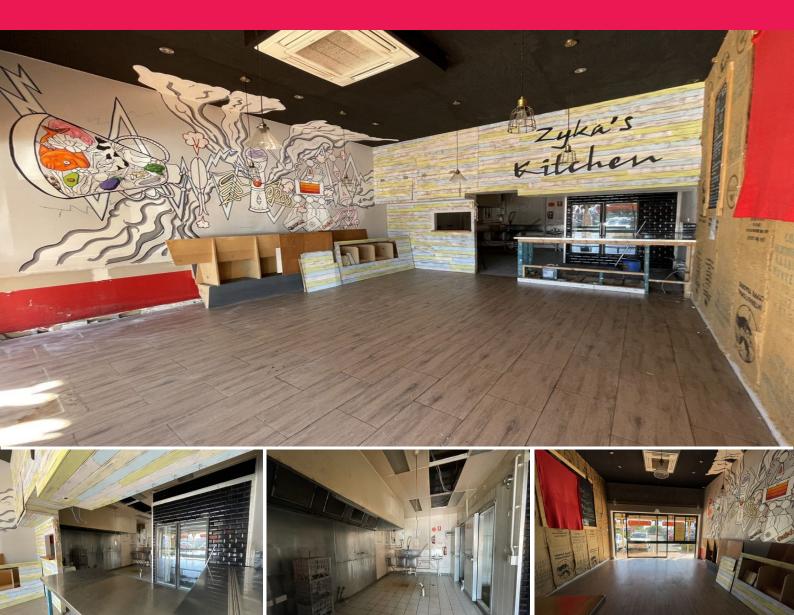

## 60sqm\* Cafe/Dining Venue with Massive Exposure

Located on busy Queen Street, Cleveland with massive exposure to road and foot traffic, this 60sqm\* tenancy sits within a well-established neighbourhood retail village, close to shops, transport and amenities.

The space is perfect for a cafe or dining operation and comes complete with a kitchen set-up, grease trap and walk-in industrial fridge and freezer already in place. The unique design caters for indoor and outdoor seating and the large on-site carpark means easy access for customers.