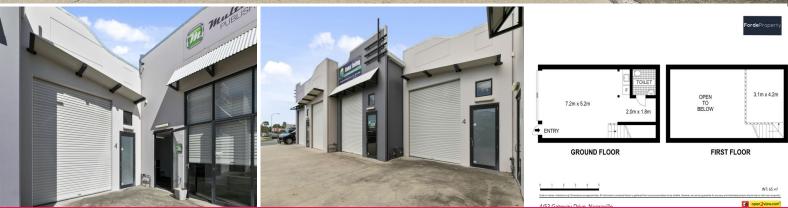

## **Trendy Noosaville Warehouse for Sale**

Forde Property are pleased to offer to the market this affordable, modern looking commercial warehouse for sale.

- Warehouse: 53m2 ground and 13m2 mezzanine approx.
- Amenities include kitchenette, and toilet.
- High Bay Auto roller door.
- 3 Phase available.

Located in the popular Noosaville Industrial area on Gateway Drive and is well positioned among other professional units in this tidy complex of six. Suitable for the owner/occupier or investor and ideal for storage or running a small business.