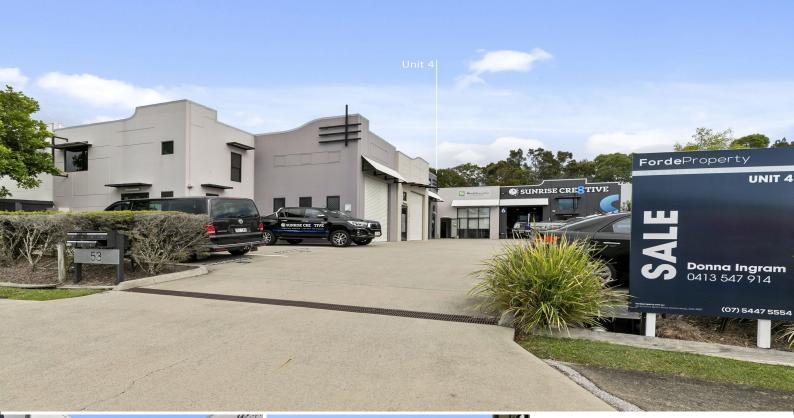

## 4/53 Gateway Drive, Noosaville QLD 4566

## **Trendy Noosaville Warehouse for Sale**

Forde Property are pleased to offer to the market this affordable, modern looking commercial warehouse for sale.

- Warehouse: 53m2 ground and 13m2 mezzanine approx.
- Amenities include kitchenette, and toilet.
- High Bay Auto roller door.
- 3 Phase available.

Located in the popular Noosaville Industrial area on Gateway Drive and is well positioned among other professional units in this tidy complex of six. Suitable for the owner/occupier or investor and ideal for storage or running a small business.

For further information

Industrial FOR SALE

66sqm

Donna Ingram 0413 547 914 donna@fordeproperty.com.au