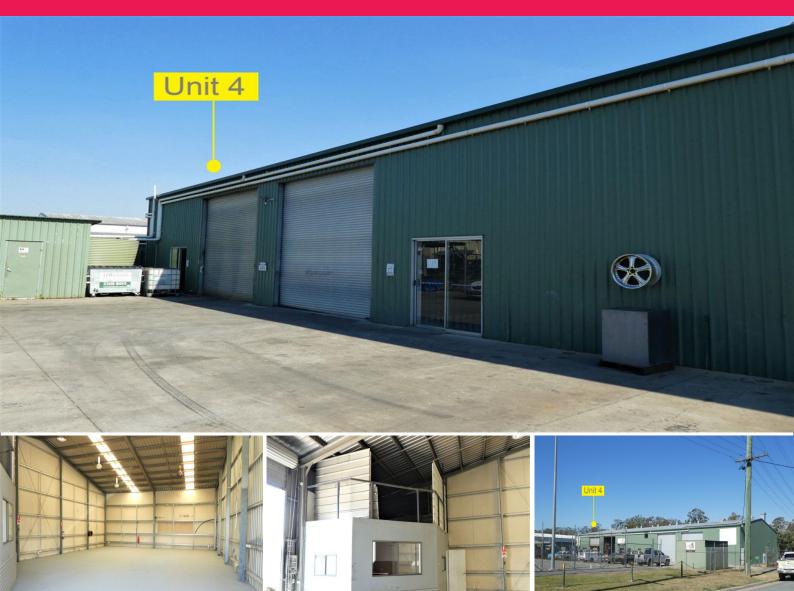

## **Best Priced Warehouse Unit Around And Rental Includes Outgoings**

\* Unit 4 is a 198m2\* clear span warehouse/workshop with 18m2\* of office area

- \* Rent per month includes outgoings
- \* Vacant now and ready for a new tenant to move in
- \* One of only four warehouse/workshop units at this property

\* Galvanised steel frame construction with colourbond metal walls and triple skin fire check plasterboard walls on the rear and side boundary walls

 $^{\ast}$  Includes 18m2  $^{\ast}$  of ground floor air-conditioned office area with a kitchenette