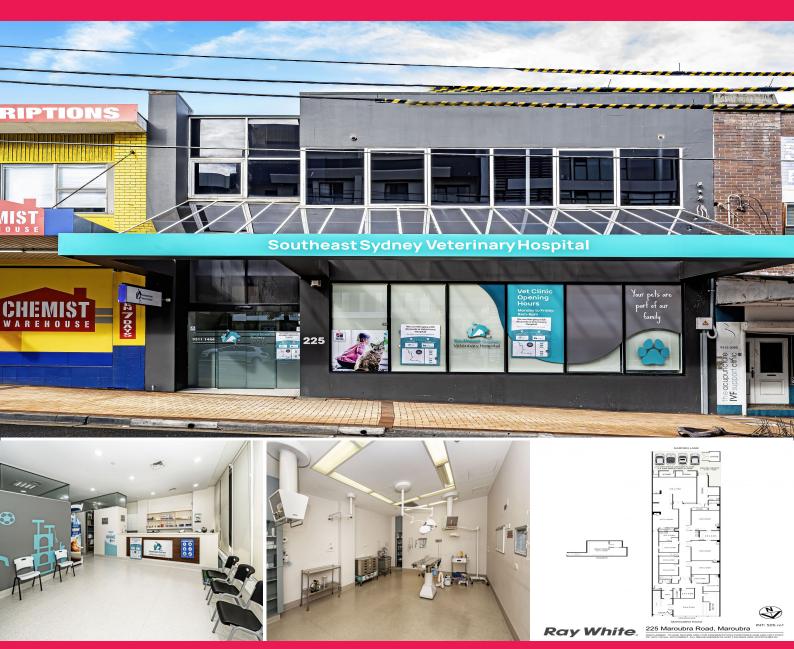

## **Ground Floor Veterinary Hospital in the Heart of Maroubra Junction**

In a prime position fronting Maroubra Road, this whole floor veterinary hospital offers a rare opportunity. Ideal for a vet or other medical business, the premises is fully fitted out and ready to occupy. With valuable laneway access at the rear, it features a parking bay for up to two cars plus easy access to street parking. With a Chemist Warehouse next door, the premises is located just metres from the bustling Pacific Square precinct.

- 505sqm\* whole floor medical premises
- Comprising multiple consultation/theatre rooms
- Front reception, waiting area, bathroom facilities
- Rear laneway access
- Shared entry lobby, easy ground level accessibility