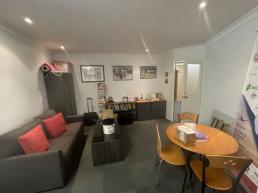

## Office space in Sawtell Main Street

Take the opportunity to join well established long term businesses in 70 First Avenue. Located in the main street of Sawtell, this first floor office space overlooks First Avenue and offers a modern, open planned office space, with a reception area and an additional board/meeting room.

## KEY FEATURES:

- Suite size 57m2 approx.
- Open plan office area
- Reception area
- Board/meeting room
- Shared amenities
- Air conditioning
- Shared parking at the

Offices

FOR LEASE

48sqm