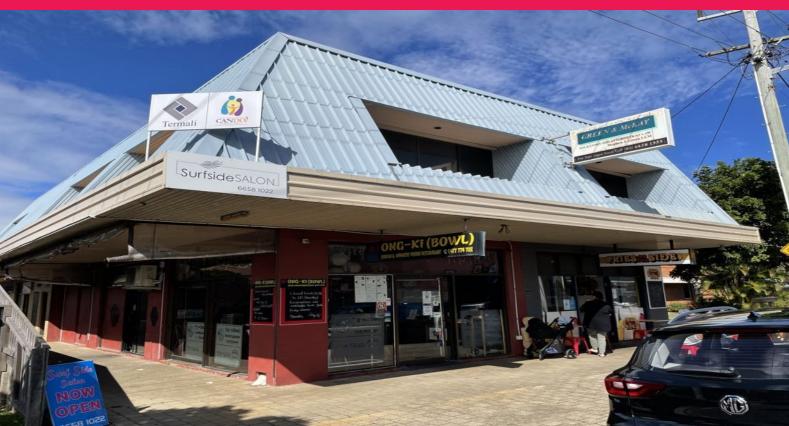

7a/70 First Avenue, Sawtell NSW 2452

## Office space in Sawtell Main Street

Take the opportunity to join well established long term businesses in 70 First Avenue. Located in the main street of Sawtell, this first floor office space overlooks First Avenue and offers a modern, open planned office space, with a reception area and an additional board/meeting room.