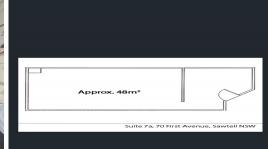

## KEY FEATURES:

- Suite size 57m2 approx.
- Open plan office area
- Reception area
- Board/meeting room
- Shared amenities
- Air conditioning
- Shared parking at the

Offices

FOR LEASE

48sqm